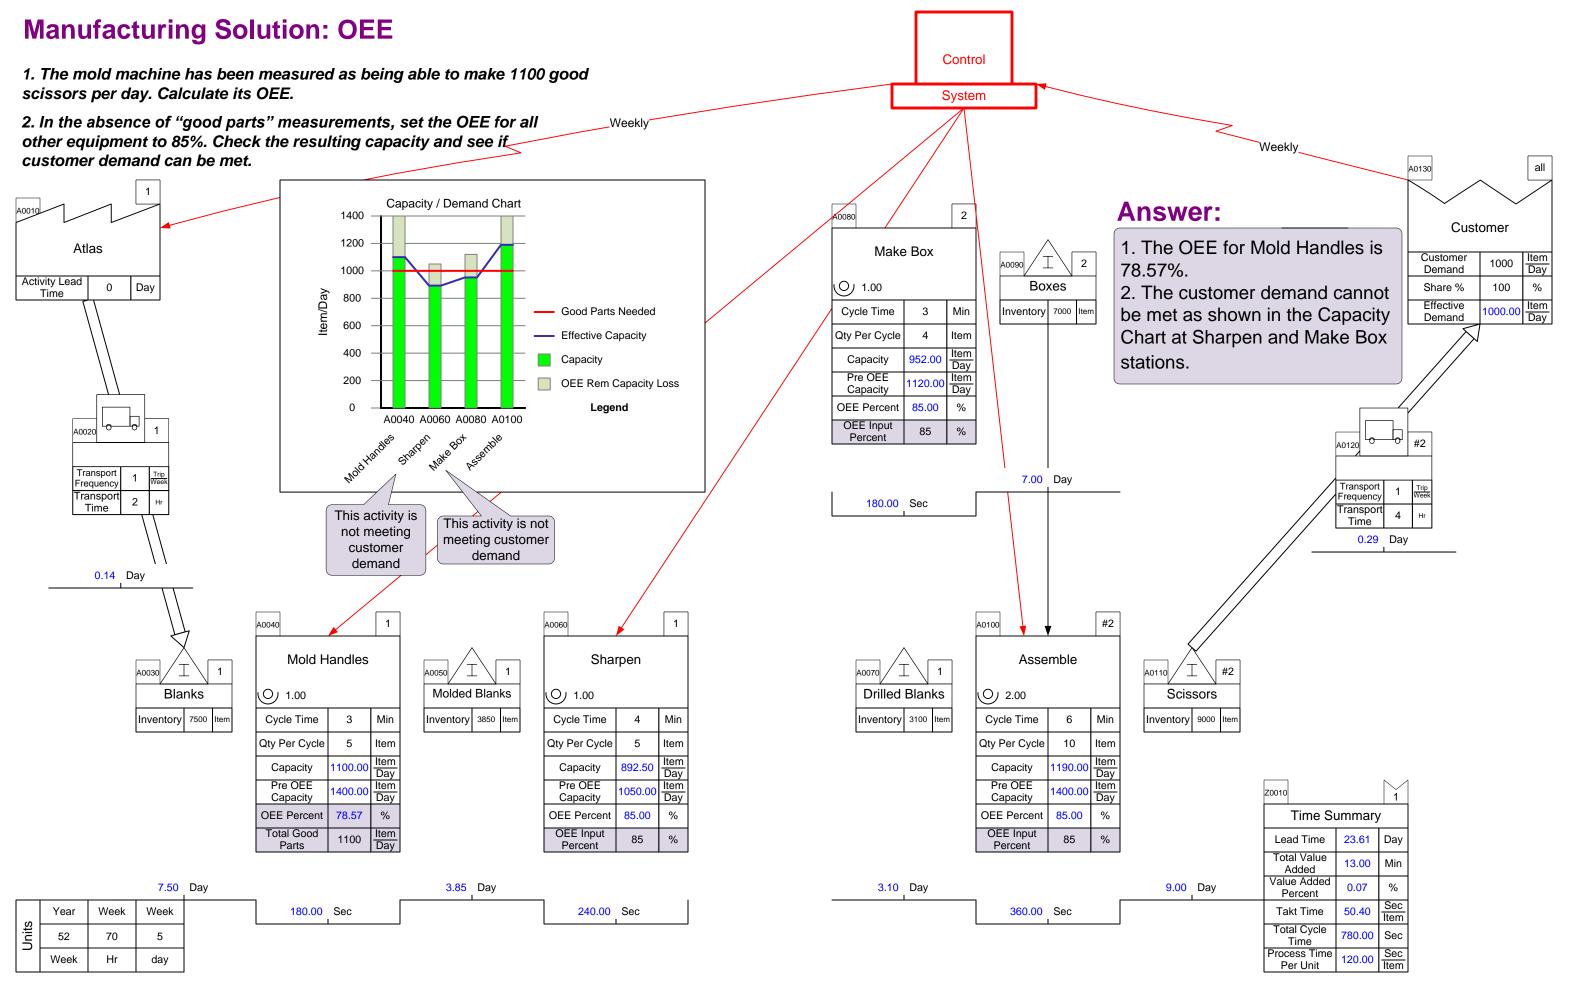

Copyright © 2015 The eVSM Group, All Rights Reserved

|          | Z0010 |                      |        |             |
|----------|-------|----------------------|--------|-------------|
| 9.00 Day |       | Time Su              | ummary | '           |
|          | Le    | ad Time              | 23.89  | Day         |
|          |       | al Value<br>Added    | 13.00  | Min         |
|          |       | ue Added<br>Percent  | 0.06   | %           |
|          | Та    | ıkt Time             | 50.40  | Sec<br>Item |
|          |       | tal Cycle<br>Time    | 780.00 | Sec         |
|          |       | cess Time<br>er Unit | 120.00 | Sec<br>Item |