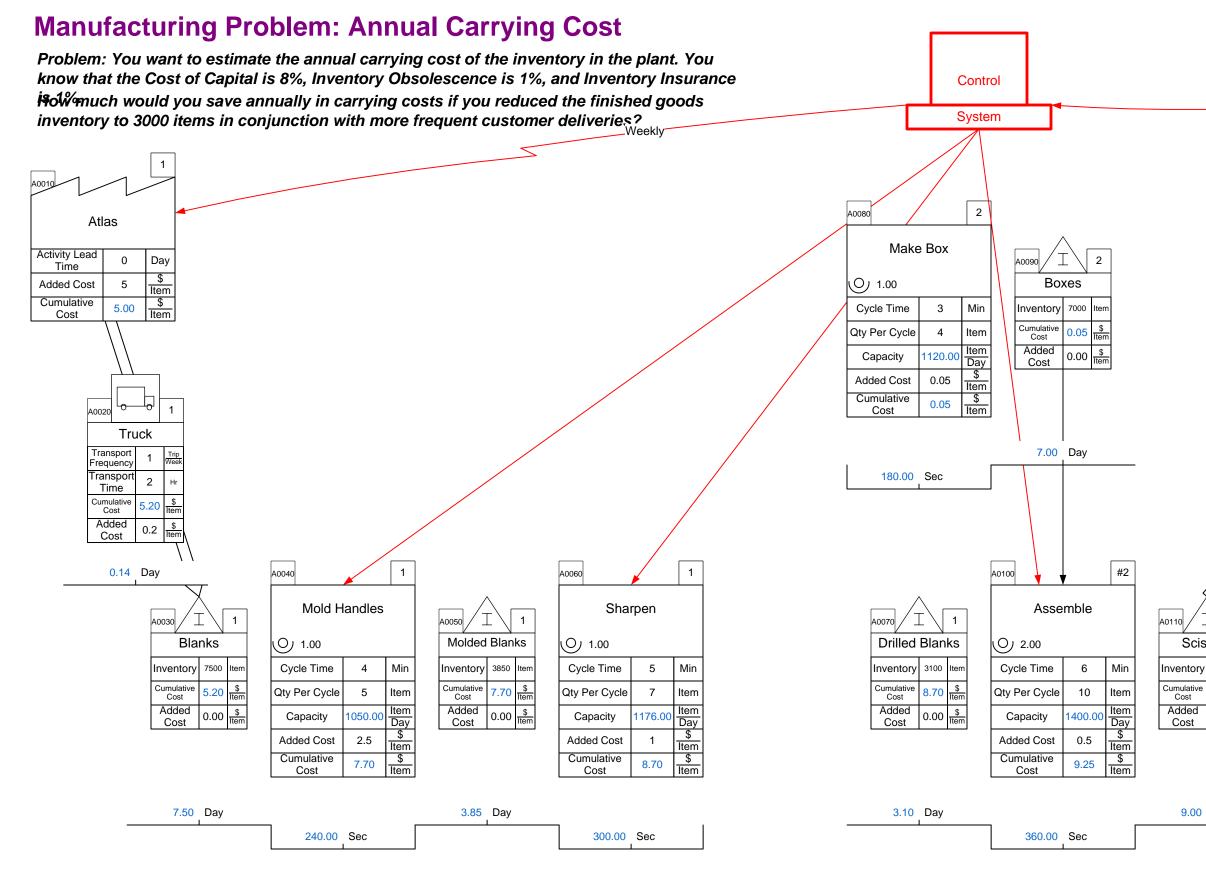

Copyright © 2015 The eVSM Group, All Rights Reserved

|          | Z0010                    |        | 1           |
|----------|--------------------------|--------|-------------|
| 9.00 Day | Time S                   | ummary | /           |
|          | Lead Time                | 23.90  | Day         |
|          | Total Value<br>Added     | 15.00  | Min         |
|          | Value Added<br>Percent   | 0.07   | %           |
|          | Takt Time                | 50.40  | Sec<br>Item |
|          | Total Cycle<br>Time      | 900.00 | Sec         |
|          | Process Time<br>Per Unit | 126.86 | Sec<br>Item |