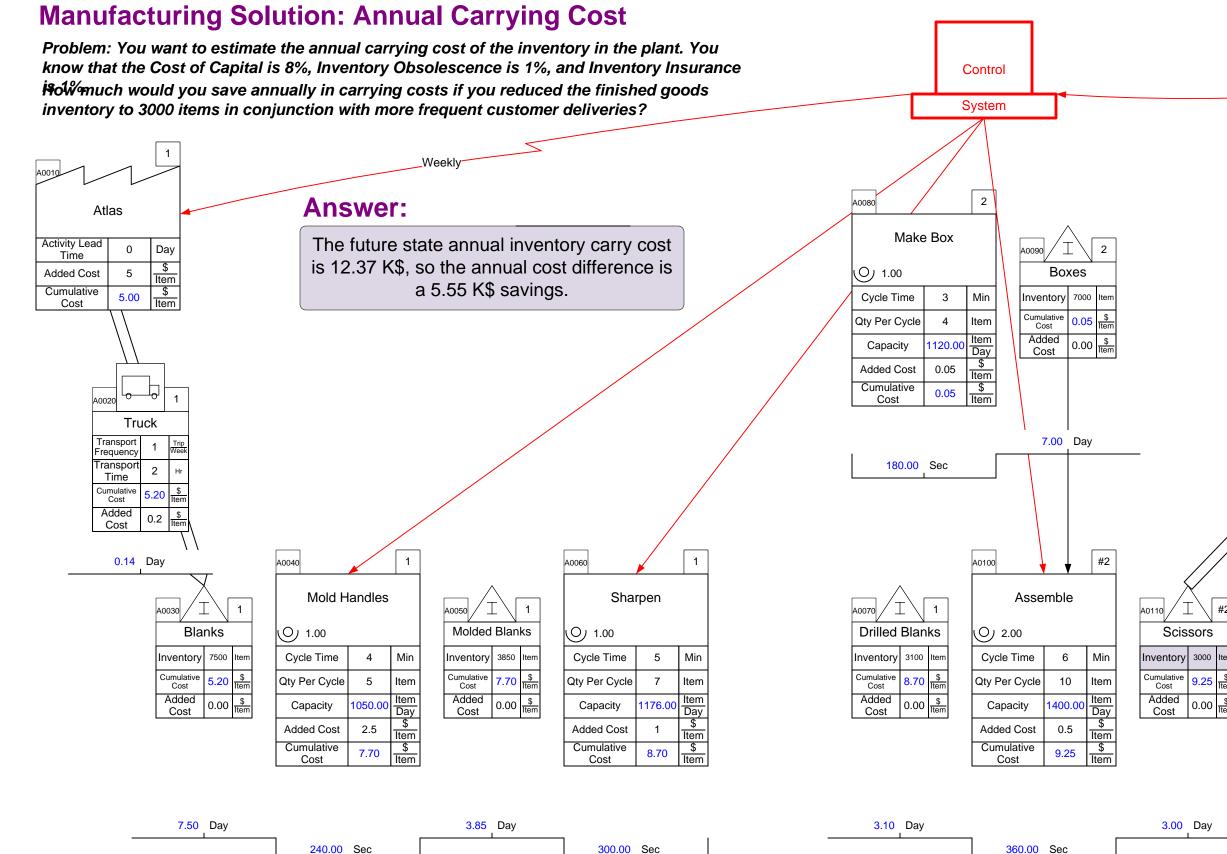

|       | Year | Week | Week |
|-------|------|------|------|
| Units | 52   | 70   | 5    |
|       | Week | Hr   | day  |

Copyright © 2015 The eVSM Group, All Rights Reserved

|          | Z0010 | ס                     |        | 1           |
|----------|-------|-----------------------|--------|-------------|
|          |       | Time Summary          |        |             |
| 7.50 Day | Le    | ad Time               | 19.99  | Day         |
|          |       | tal Value<br>Added    | 14.00  | Min         |
|          |       | ue Added<br>Percent   | 0.08   | %           |
|          | Та    | akt Time              | 42.00  | Sec<br>Item |
|          | То    | tal Cycle<br>Time     | 840.00 | Sec         |
|          | -     | cess Time<br>Per Unit | 109.50 | Sec<br>Item |