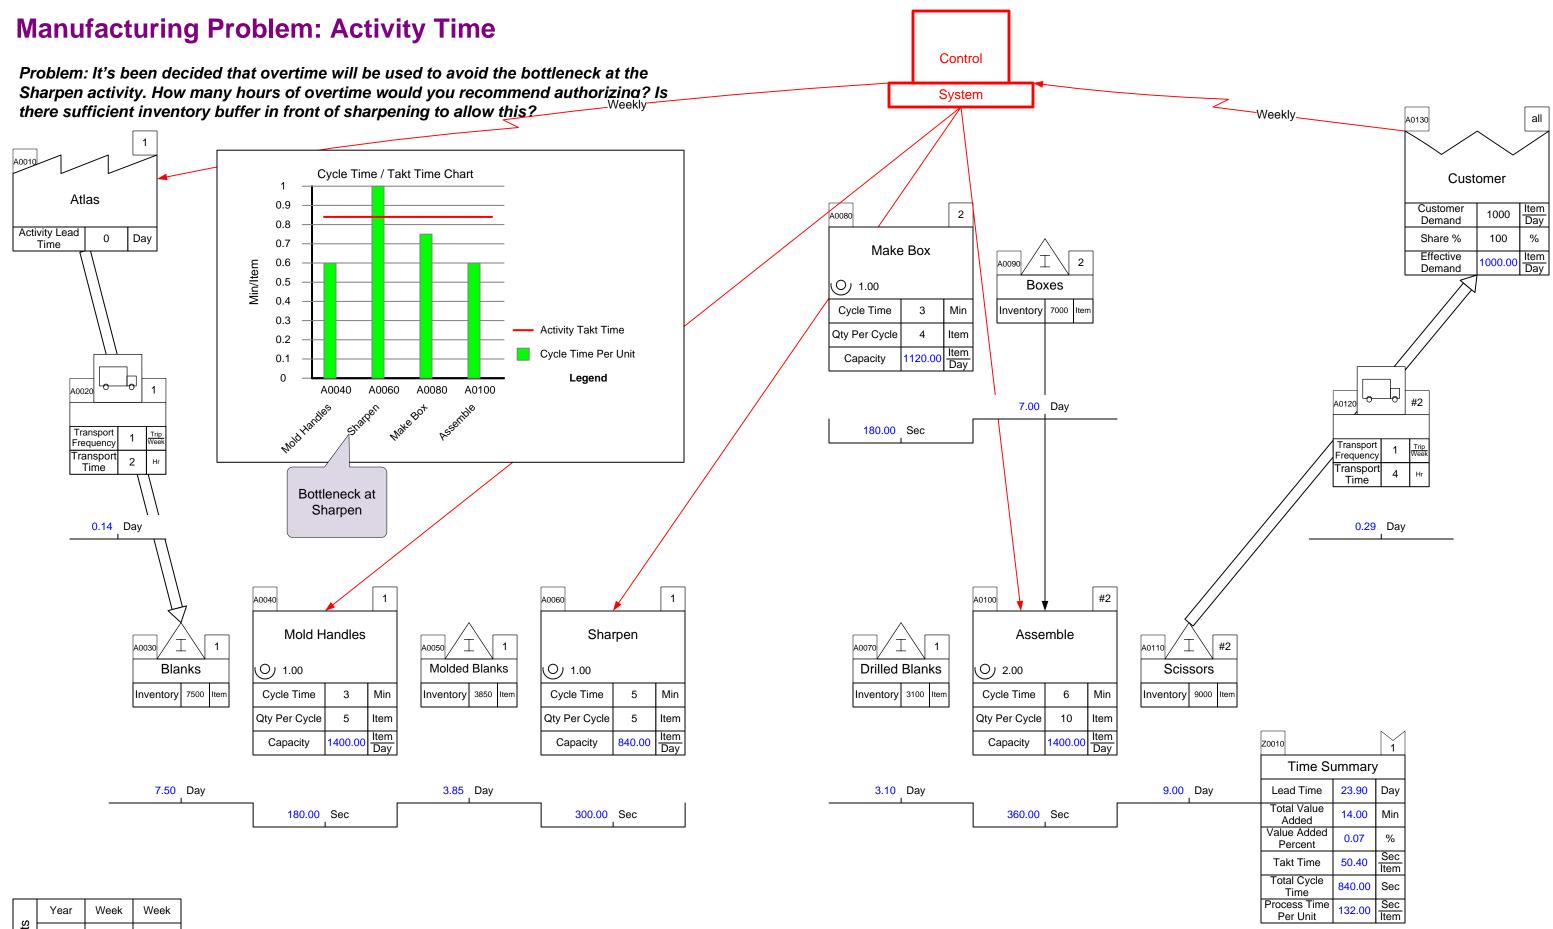

t  | 0.06   | %           |
|          | Та    | ıkt Time             | 50.40  | Sec<br>Item |
|          |       | tal Cycle<br>Time    | 780.00 | Sec         |
|          |       | cess Time<br>er Unit | 120.00 | Sec<br>Item |



|          | Z0010                    |        |             |
|----------|--------------------------|--------|-------------|
|          | Time St                  | ummary | /           |
|          | Lead Time                | 23.89  | Day         |
|          | Total Value<br>Added     | 13.00  | Min         |
| 9.00 Day | Value Added<br>Percent   | 0.06   | %           |
| · ·      | Takt Time                | 50.40  | Sec<br>Item |
|          | Total Cycle<br>Time      | 780.00 | Sec         |
|          | Process Time<br>Per Unit | 120.00 | Sec<br>Item |



|       | Year | Week | Week |
|-------|------|------|------|
| Units | 52   | 70   | 5    |
|       | Week | Hr   | day  |

Copyright © 2015 The eVSM Group, All Rights Reserved



Copyright © 2015 The eVSM Group, All Rights Reserved



|       | Year | Week | Week |
|-------|------|------|------|
| Units | 52   | 70   | 5    |
|       | Week | Hr   | day  |

Copyright © 2015 The eVSM Group, All Rights Reserved

|          | Z0010 | ס                     |        | 1           |
|----------|-------|-----------------------|--------|-------------|
|          |       | Time Summary          |        |             |
| 7.50 Day | Le    | ad Time               | 19.99  | Day         |
|          |       | tal Value<br>Added    | 14.00  | Min         |
|          |       | ue Added<br>Percent