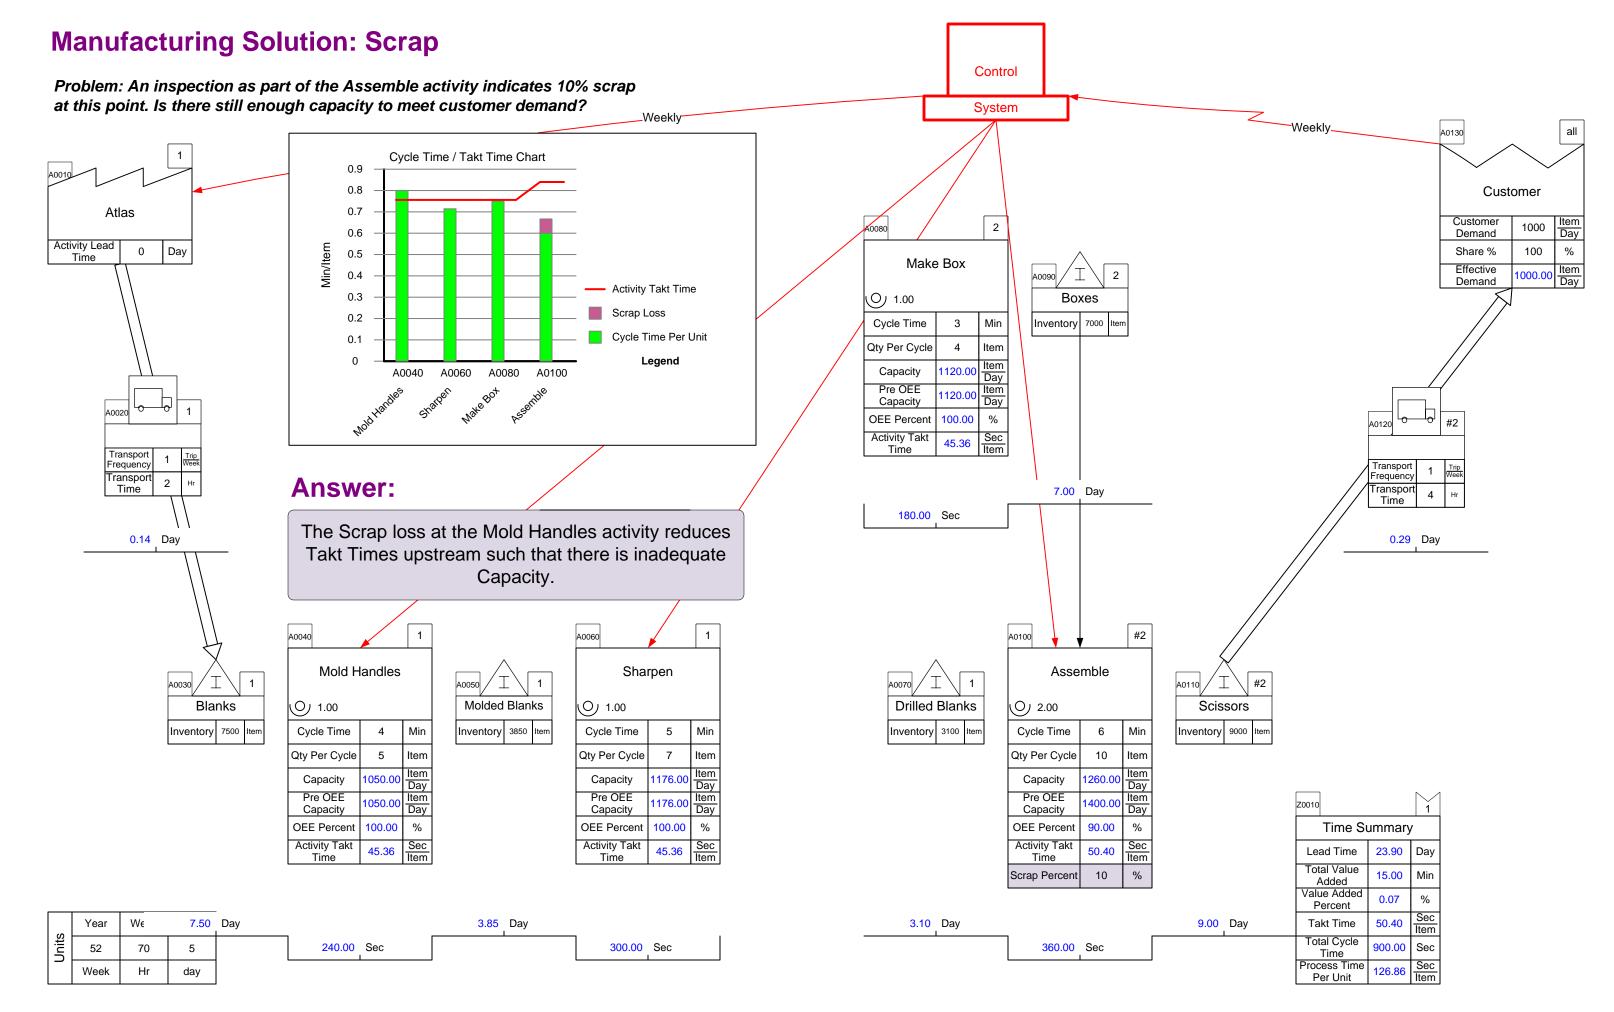

Copyright © 2015 The eVSM Group, All Rights Reserved

|          | Z0010                    |        | 1           |
|----------|--------------------------|--------|-------------|
| 9.00 Day | Time S                   | ummary | /           |
|          | Lead Time                | 23.90  | Day         |
|          | Total Value<br>Added     | 15.00  | Min         |
|          | Value Added<br>Percent   | 0.07   | %           |
|          | Takt Time                | 50.40  | Sec<br>Item |
|          | Total Cycle<br>Time      | 900.00 | Sec         |
|          | Process Time<br>Per Unit | 126.86 | Sec<br>Item |

| Units | Year | Week | Week |
|-------|------|------|------|
|       | 52   | 70   | 5    |
|       | Week | Hr   | day  |

15.00

0.07

50.40

900.00

126.86

Added Value Added

Percent