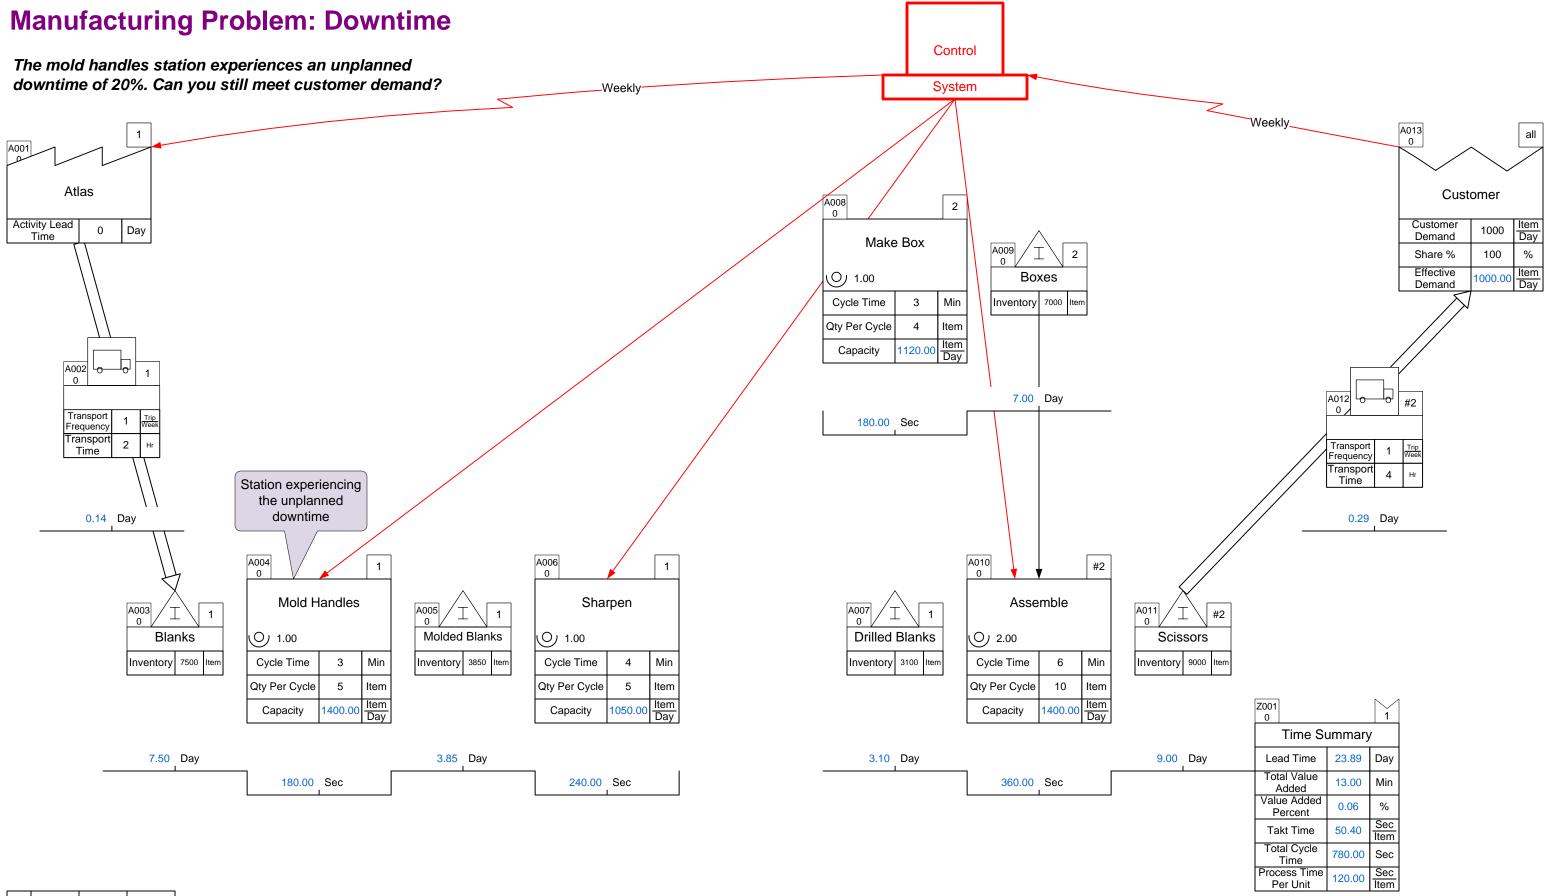

|       | Year | Week | Week |
|-------|------|------|------|
| Units | 52   | 70   | 5    |
|       | Week | Hr   | day  |

Copyright © 2015 The eVSM Group, All Rights Reserved

|      |     | Z0010                  |        |             |
|------|-----|------------------------|--------|-------------|
|      |     | Time S                 | ummary | /           |
|      |     | Lead Time              | 23.89  | Day         |
| 9.00 | Day | Total Value<br>Added   | 13.00  | Min         |
|      |     | Value Added<br>Percent | 0.06   | %           |
|      |     | Takt Time              | 50.40  | Sec<br>Item |
|      |     | Total Cycle<br>Time    | 780.00 | Sec         |
|      |     | Process Time           | 120.00 | Sec         |