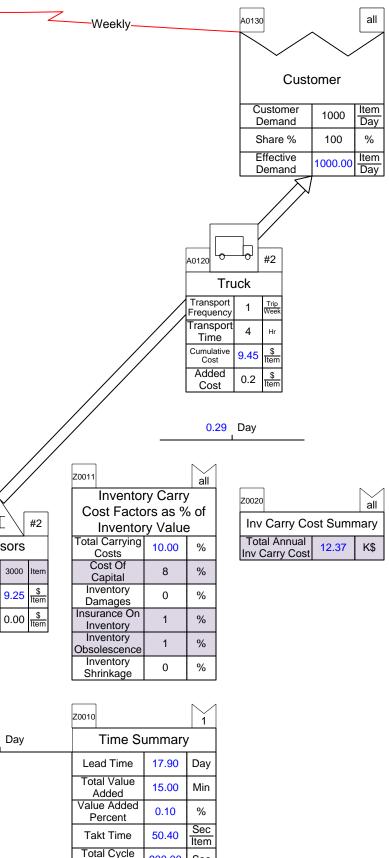

Copyright © 2015 The eVSM Group, All Rights Reserved

|          | Z0010                    |        | 1           |
|----------|--------------------------|--------|-------------|
| 9.00 Day | Time S                   | ummary | /           |
|          | Lead Time                | 23.90  | Day         |
|          | Total Value<br>Added     | 15.00  | Min         |
|          | Value Added<br>Percent   | 0.07   | %           |
|          | Takt Time                | 50.40  | Sec<br>Item |
|          | Total Cycle<br>Time      | 900.00 | Sec         |
|          | Process Time<br>Per Unit | 126.86 | Sec<br>Item |

| Units | Year | Week | Week |
|-------|------|------|------|
|       | 52   | 70   | 5    |
|       | Week | Hr   | day  |

15.00

0.07

50.40

900.00

126.86

Added Value Added

Percent