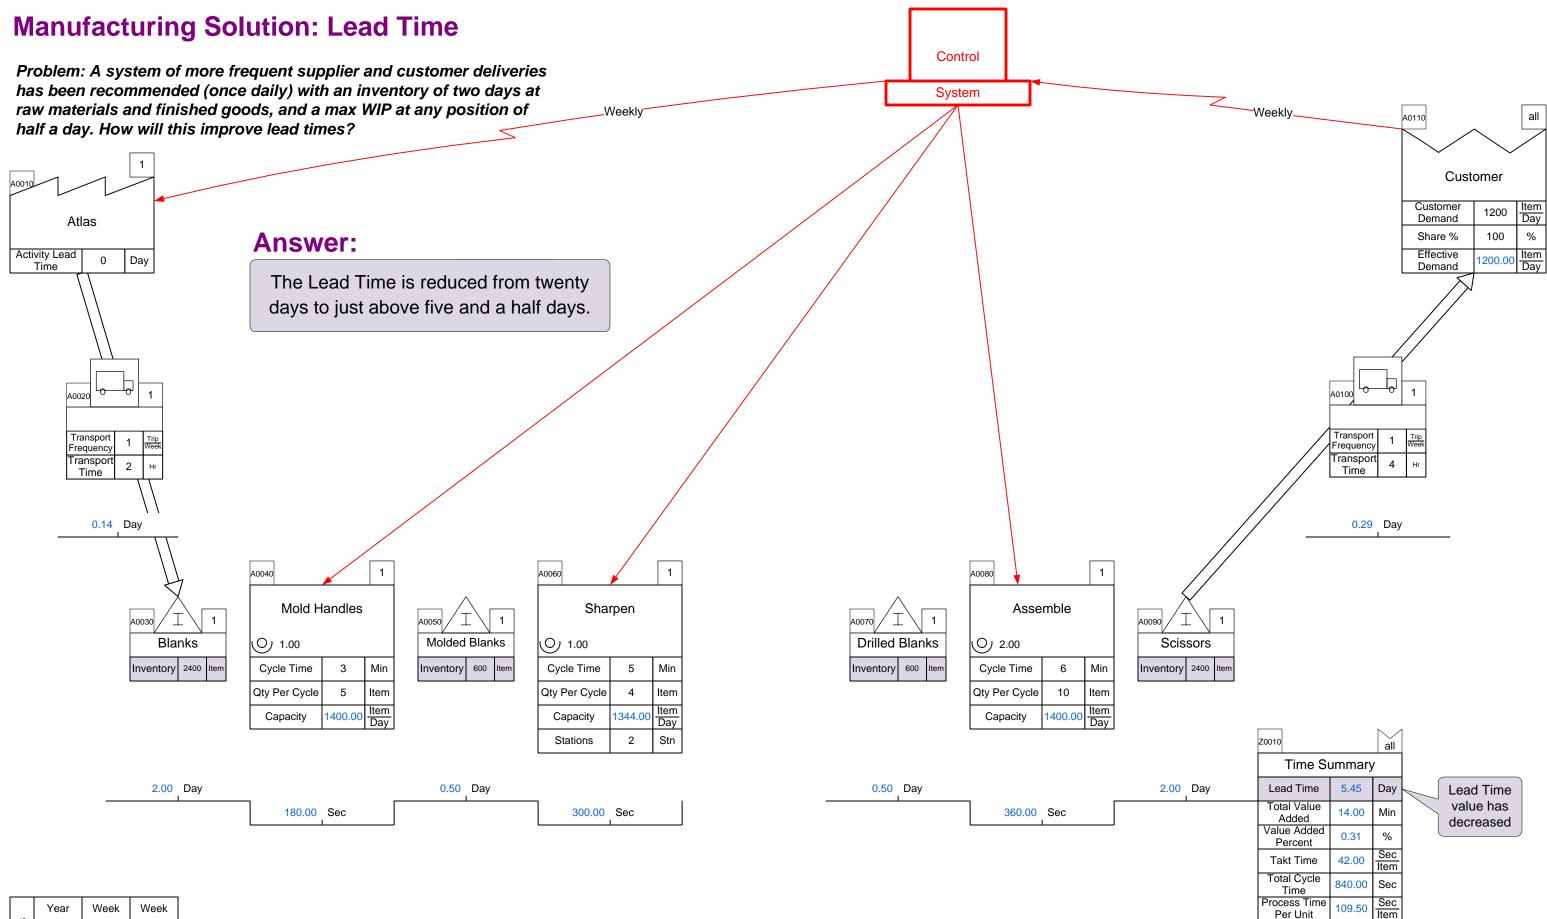

|       | Year | Week | Week |
|-------|------|------|------|
| Units | 52   | 70   | 5    |
|       | Week | Hr   | day  |

Copyright © 2015 The eVSM Group, All Rights Reserved

|          | Z0010 | ס                     |        | 1           |
|----------|-------|-----------------------|--------|-------------|
|          |       | Time Summary          |        |             |
| 7.50 Day | Le    | ad Time               | 19.99  | Day         |
|          |       | tal Value<br>Added    | 14.00  | Min         |
|          |       | ue Added<br>Percent   | 0.08   | %           |
|          | Та    | akt Time              | 42.00  | Sec<br>Item |
|          | То    | tal Cycle<br>Time     | 840.00 | Sec         |
|          | -     | cess Time<br>Per Unit | 109.50 | Sec<br>Item |