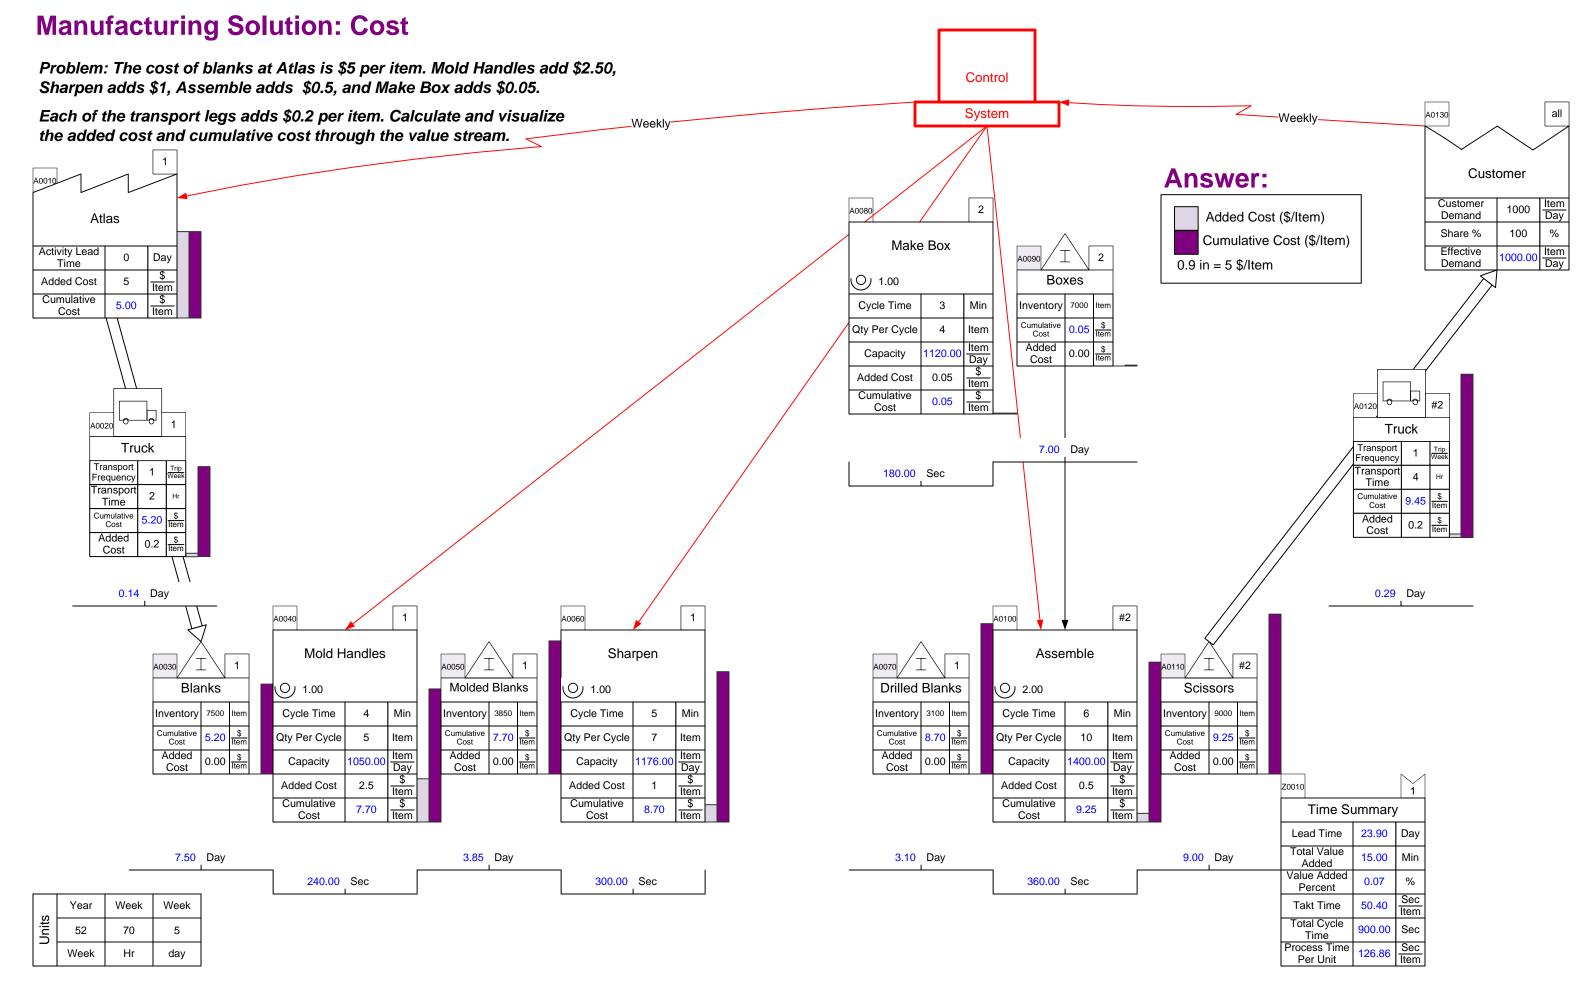

Copyright © 2015 The eVSM Group, All Rights Reserved

|          | Z0010                    |        | 1           |
|----------|--------------------------|--------|-------------|
| 9.00 Day | Time S                   | ummary | /           |
|          | Lead Time                | 23.90  | Day         |
|          | Total Value<br>Added     | 15.00  | Min         |
|          | Value Added<br>Percent   | 0.07   | %           |
|          | Takt Time                | 50.40  | Sec<br>Item |
|          | Total Cycle<br>Time      | 900.00 | Sec         |
|          | Process Time<br>Per Unit | 126.86 | Sec<br>Item |