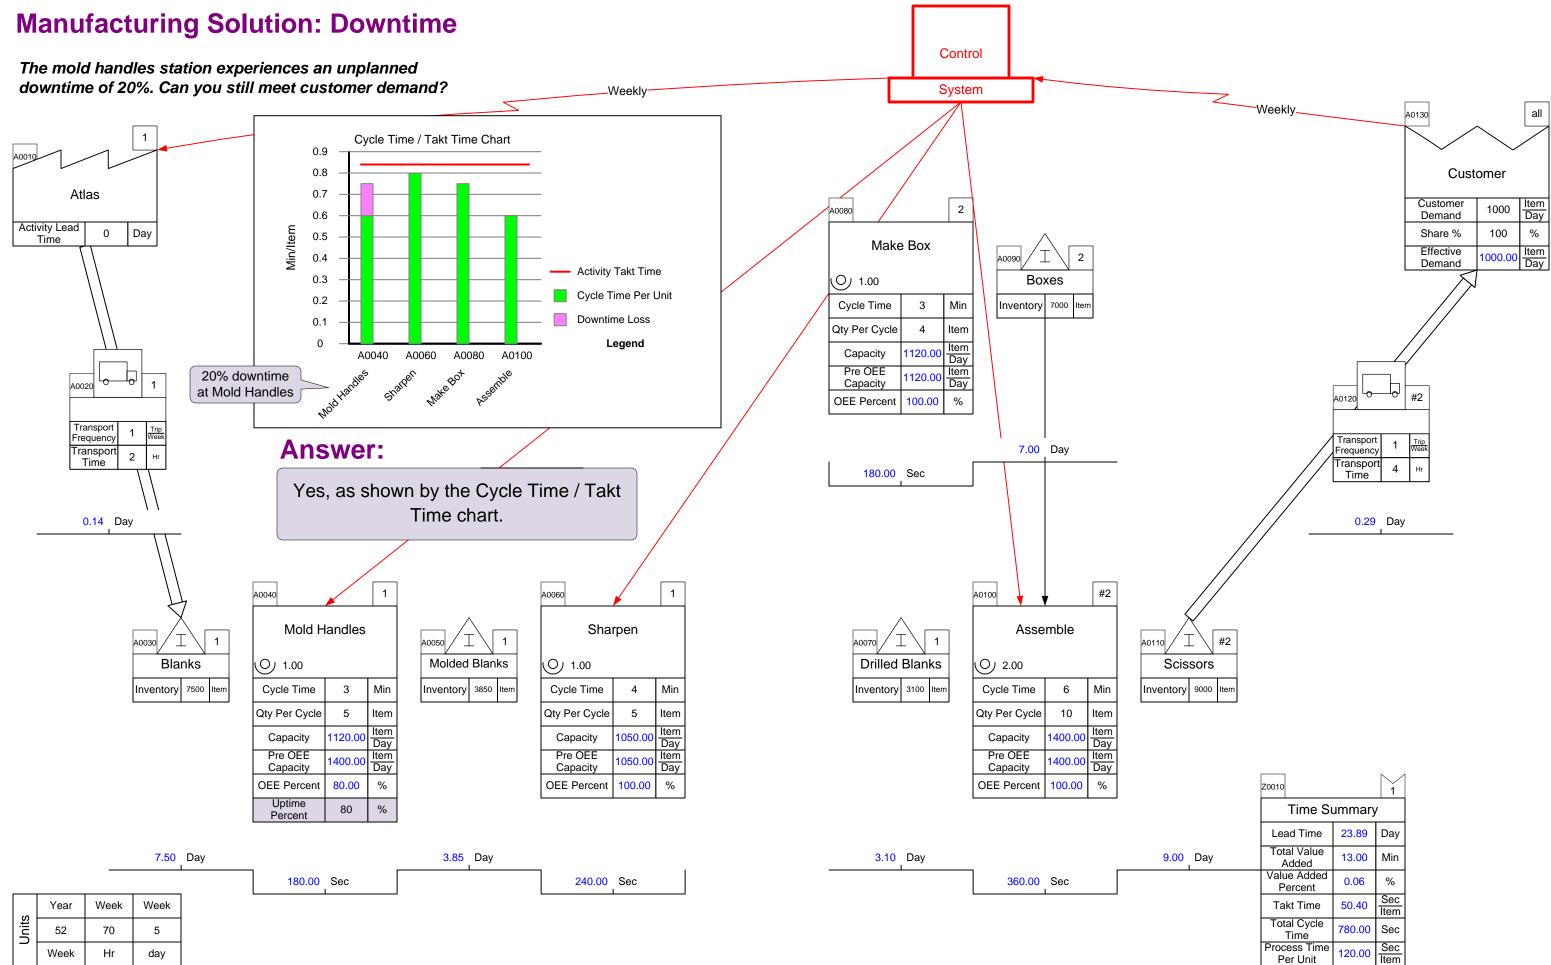

|       | Year | Week | Week |
|-------|------|------|------|
| Units | 52   | 70   | 5    |
|       | Week | Hr   | day  |

Copyright © 2015 The eVSM Group, All Rights Reserved

|          | Z0010 |                      |        |             |
|----------|-------|----------------------|--------|-------------|
| 9.00 Day |       | Time Su              | ummary | '           |
|          | Le    | ad Time              | 23.89  | Day         |
|          |       | al Value<br>Added    | 13.00  | Min         |
|          |       | ue Added<br>Percent  | 0.06   | %           |
|          | Та    | ıkt Time             | 50.40  | Sec<br>Item |
|          |       | tal Cycle<br>Time    | 780.00 | Sec         |
|          |       | cess Time<br>er Unit | 120.00 | Sec<br>Item |