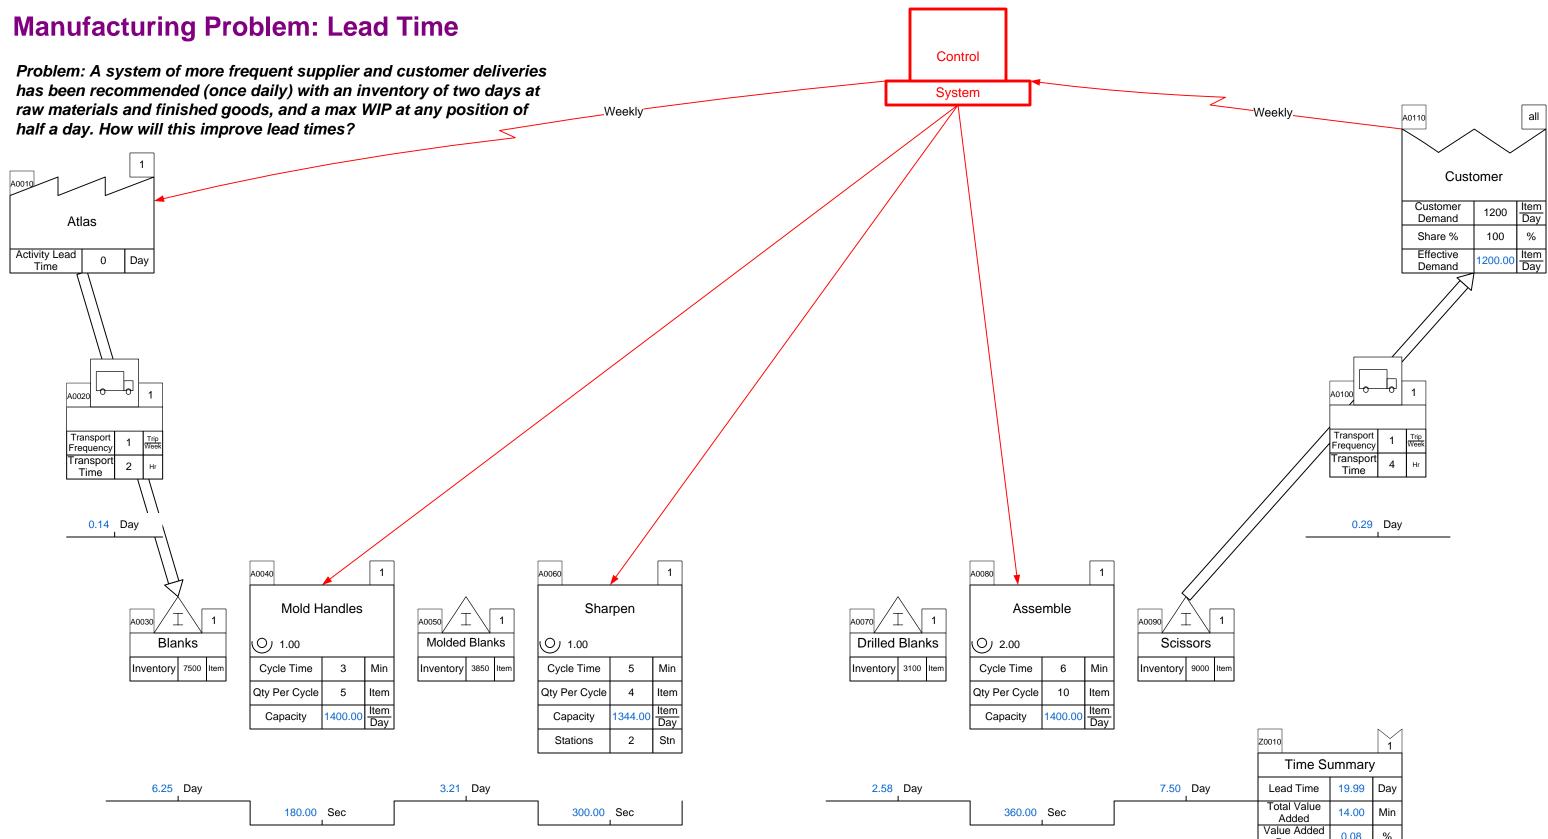

|       | Year | Week | Week |
|-------|------|------|------|
| Units | 52   | 70   | 5    |
|       | Week | Hr   | day  |

Copyright © 2015 The eVSM Group, All Rights Reserved

|          | Z0010 | ס                     |        | 1           |
|----------|-------|-----------------------|--------|-------------|
|          |       | Time Summary          |        |             |
| 7.50 Day | Le    | ad Time               | 19.99  | Day         |
|          |       | tal Value<br>Added    | 14.00  | Min         |
|          |       | ue Added<br>Percent   | 0.08   | %           |
|          | Та    | akt Time              | 42.00  | Sec<br>Item |
|          | То    | tal Cycle<br>Time     | 840.00 | Sec         |
|          | -     | cess Time<br>Per Unit | 109.50 | Sec<br>Item |