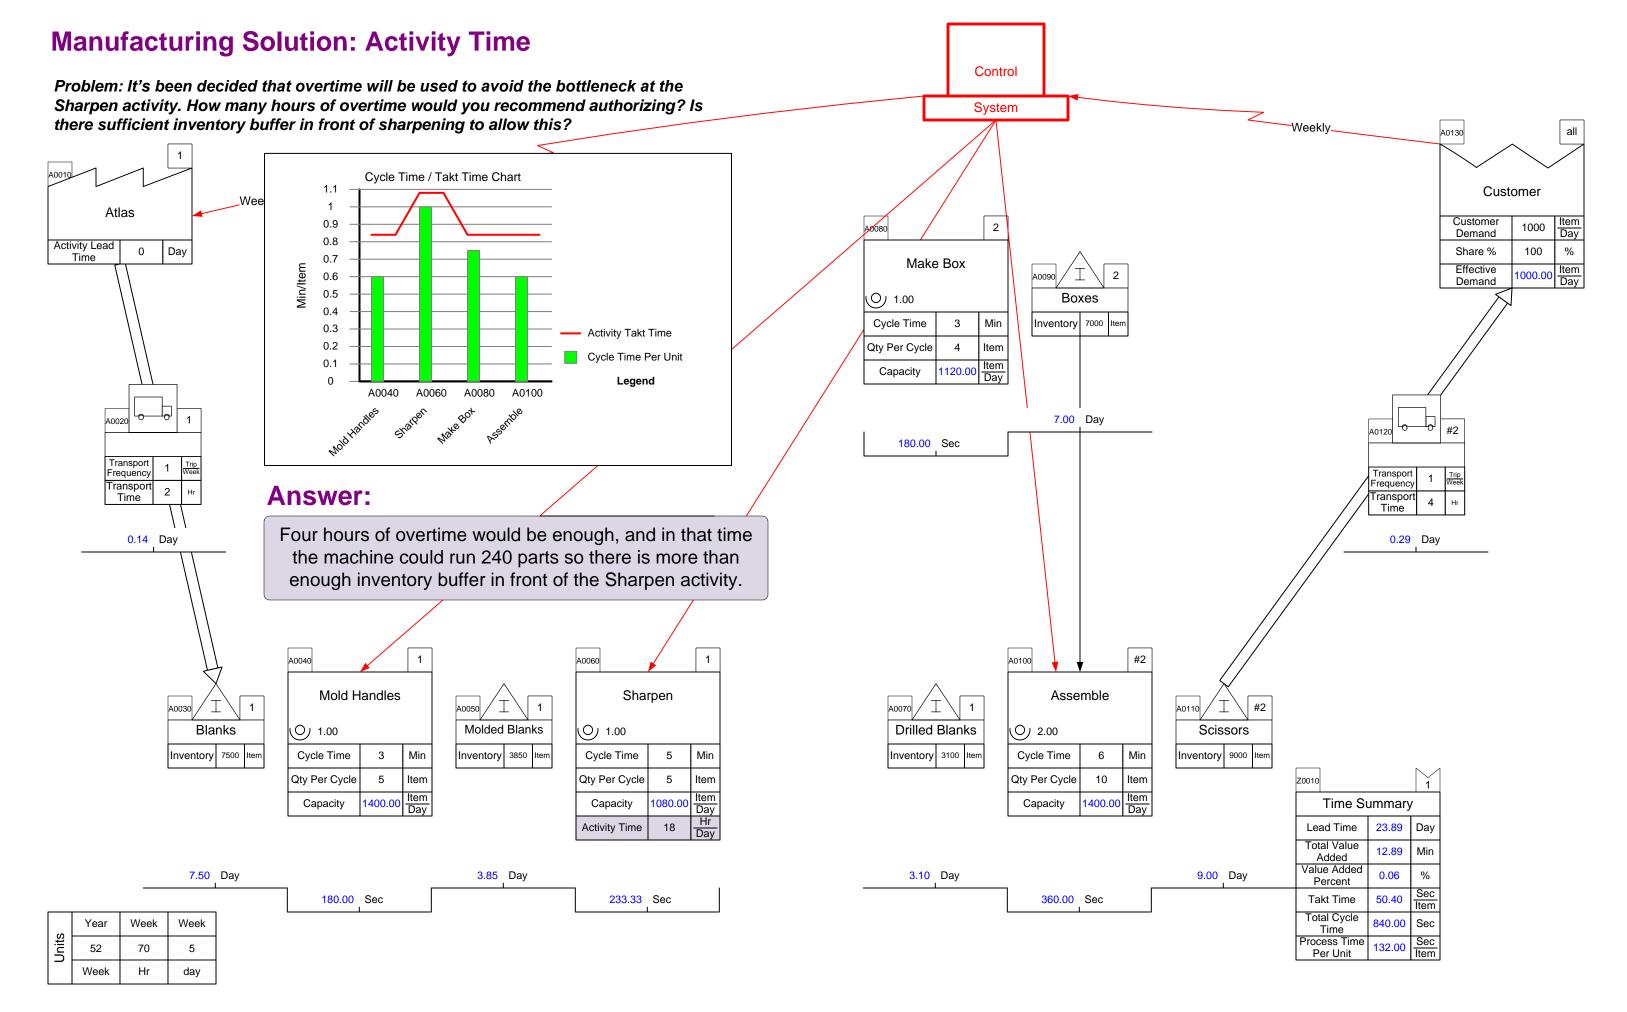

| cess Time<br>er Unit | 120.00 | Sec<br>Item |



|          | Z0010                    |        |             |
|----------|--------------------------|--------|-------------|
|          | Time St                  | ummary | /           |
|          | Lead Time                | 23.89  | Day         |
|          | Total Value<br>Added     | 13.00  | Min         |
| 9.00 Day | Value Added<br>Percent   | 0.06   | %           |
| · ·      | Takt Time                | 50.40  | Sec<br>Item |
|          | Total Cycle<br>Time      | 780.00 | Sec         |
|          | Process Time<br>Per Unit | 120.00 | Sec<br>Item |



|       | Year | Week | Week |
|-------|------|------|------|
| Units | 52   | 70   | 5    |
|       | Week | Hr   | day  |

Copyright © 2015 The eVSM Group, All Rights Reserved



Copyright © 2015 The eVSM Group, All Rights Reserved



|       | Year | Week | Week |
|-------|------|------|------|
| Units | 52   | 70   | 5    |
|       | Week | Hr   | day  |

Copyright © 2015 The eVSM Group, All Rights Reserved

|          | Z0010 | ס                     |        | 1           |
|----------|-------|-----------------------|--------|-------------|
|          |       | Time Summary          |        |             |
| 7.50 Day | Le    | ad Time               | 19.99  | Day         |
|          |       | tal Value<br>Added    | 14.00  | Min         |
|          |       | ue Added<br>Percent   | 0.08   | %           |
|          | Та    | akt Time              | 42.00  | Sec<br>Item |
|          | То    | tal Cycle<br>Time     | 840.00 | Sec         |
|          | -