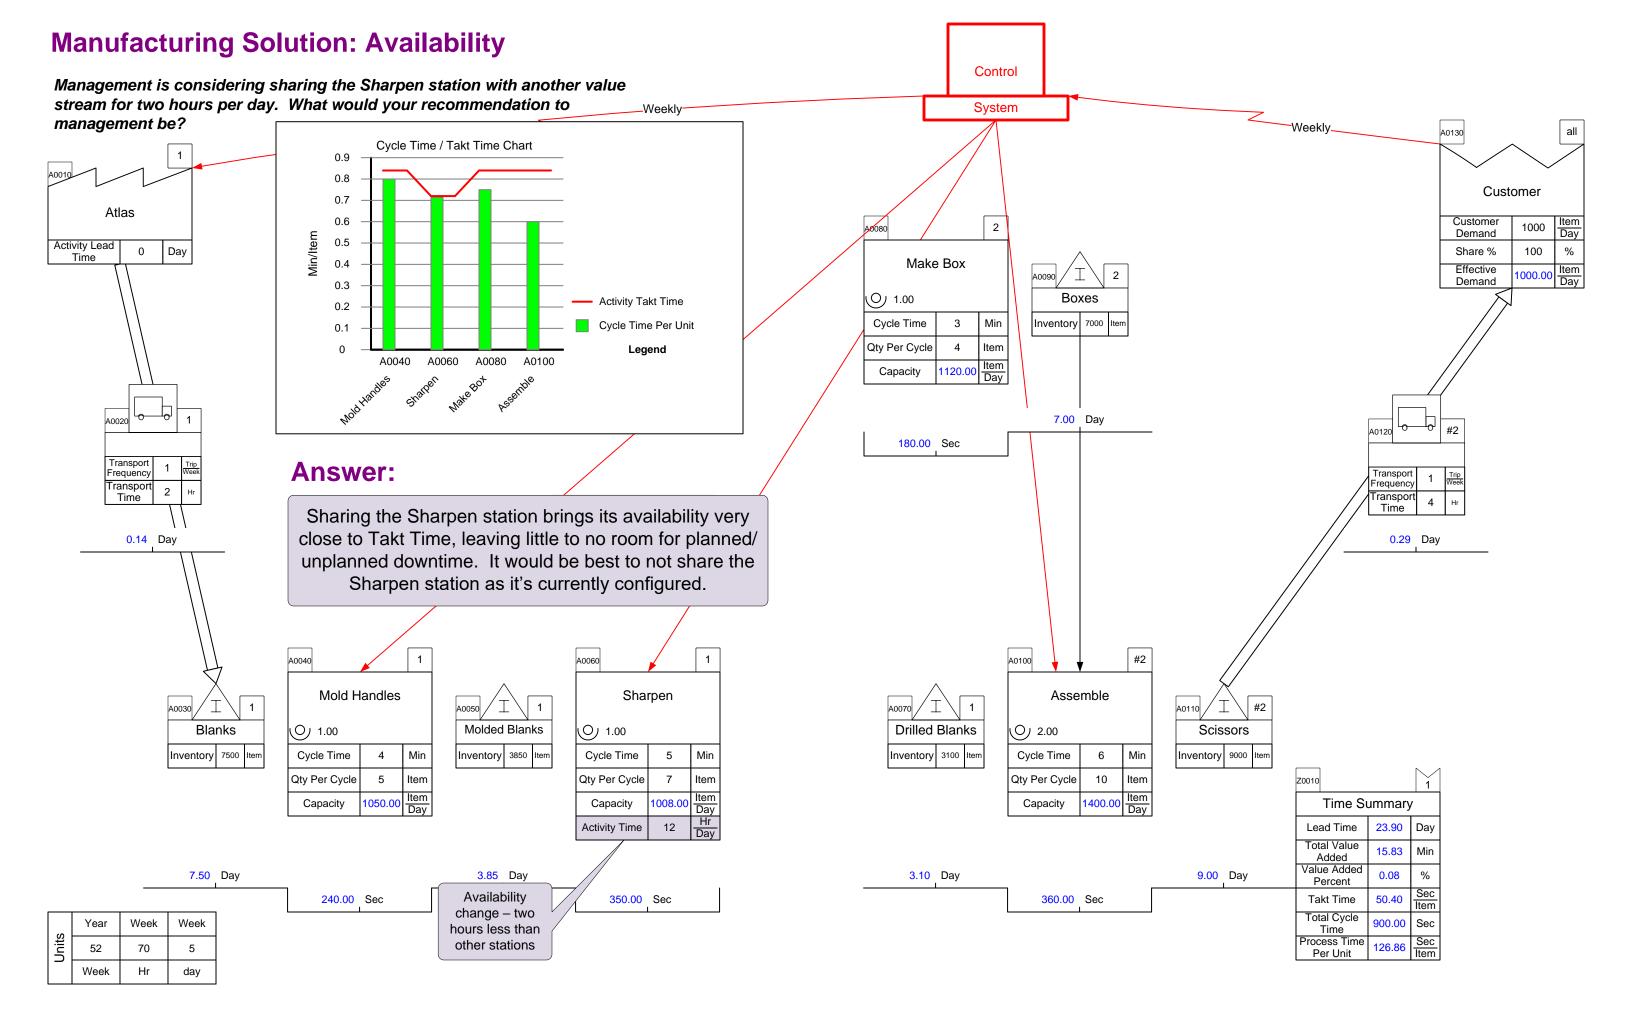

Copyright © 2015 The eVSM Group, All Rights Reserved

|          | Z0010                    |        | 1           |
|----------|--------------------------|--------|-------------|
| 9.00 Day | Time S                   | ummary | /           |
|          | Lead Time                | 23.90  | Day         |
|          | Total Value<br>Added     | 15.00  | Min         |
|          | Value Added<br>Percent   | 0.07   | %           |
|          | Takt Time                | 50.40  | Sec<br>Item |
|          | Total Cycle<br>Time      | 900.00 | Sec         |
|          | Process Time<br>Per Unit | 126.86 | Sec<br>Item |