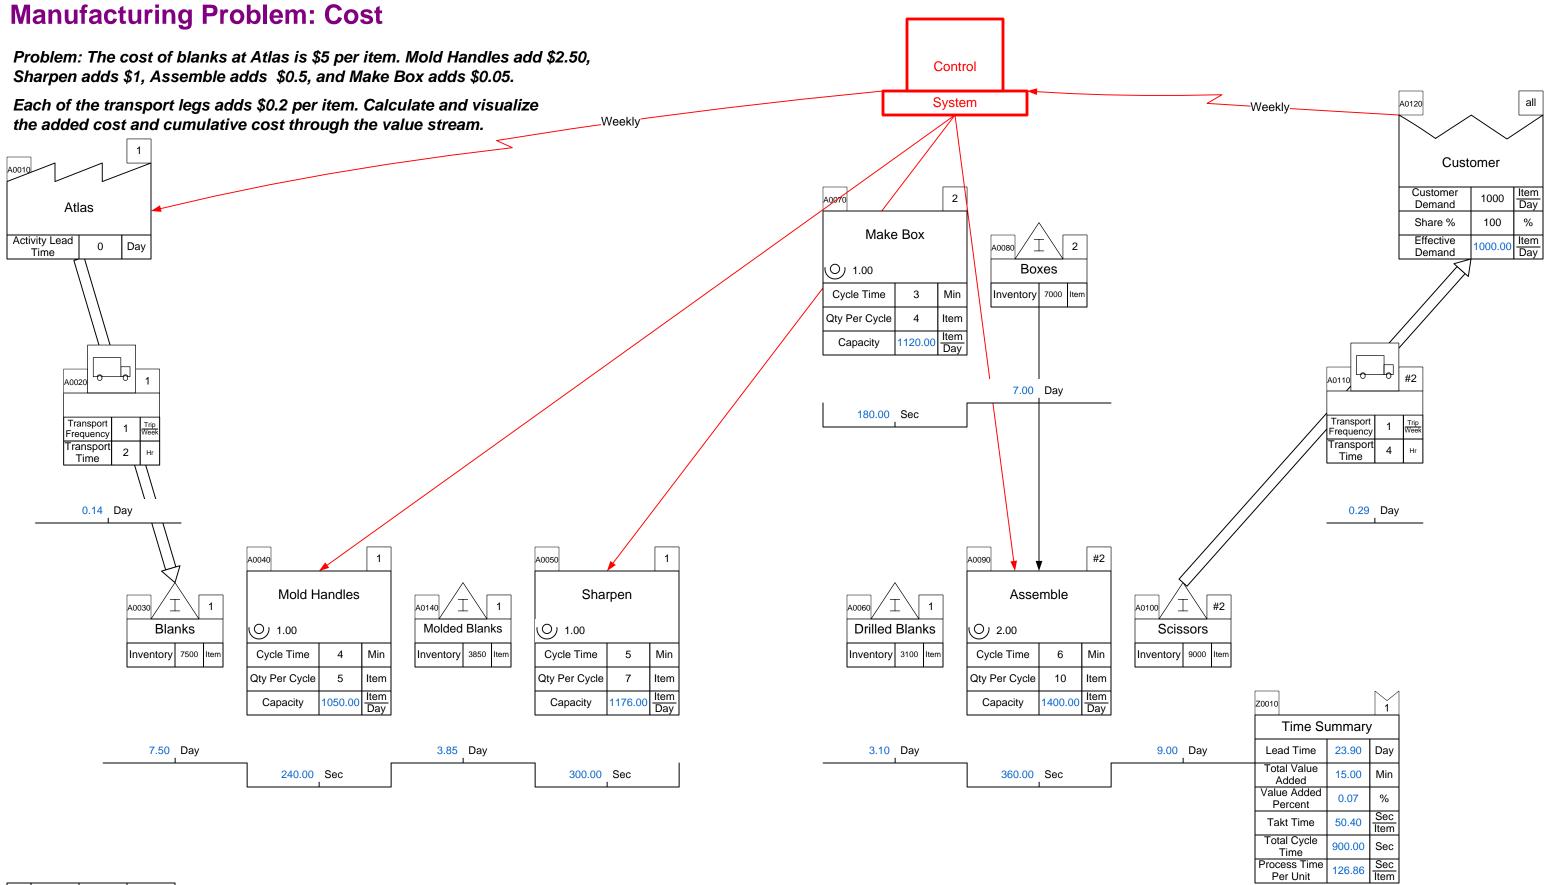

Copyright © 2015 The eVSM Group, All Rights Reserved

|          | Z0010                    |        | 1           |
|----------|--------------------------|--------|-------------|
| 9.00 Day | Time S                   | ummary | /           |
|          | Lead Time                | 23.90  | Day         |
|          | Total Value<br>Added     | 15.00  | Min         |
|          | Value Added<br>Percent   | 0.07   | %           |
|          | Takt Time                | 50.40  | Sec<br>Item |
|          | Total Cycle<br>Time      | 900.00 | Sec         |
|          | Process Time<br>Per Unit | 126.86 | Sec<br>Item |