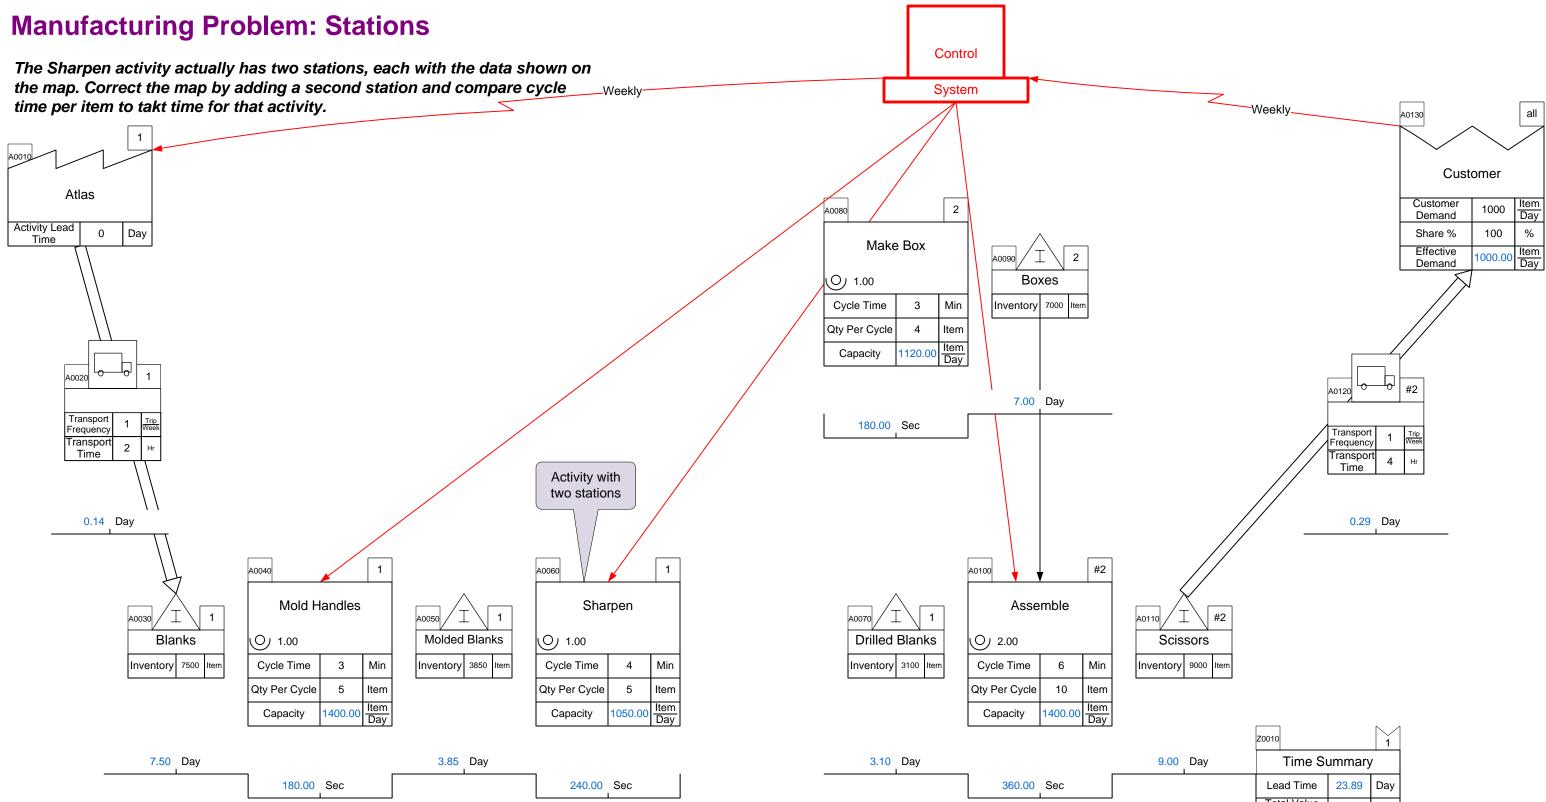

|       | Year | Week | Week |
|-------|------|------|------|
| Units | 52   | 70   | 5    |
|       | Week | Hr   | day  |

Copyright © 2015 The eVSM Group, All Rights Reserved

|          | Z0010 | ס                     |        | 1           |
|----------|-------|-----------------------|--------|-------------|
|          |       | Time Summary          |        |             |
| 7.50 Day | Le    | ad Time               | 19.99  | Day         |
|          |       | tal Value<br>Added    | 14.00  | Min         |
|          |       | ue Added<br>Percent   | 0.08   | %           |
|          | Та    | akt Time              | 42.00  | Sec<br>Item |
|          | То    | tal Cycle<br>Time     | 840.00 | Sec         |
|          | -     | cess Time<br>Per Unit | 109.50 | Sec<br>Item |