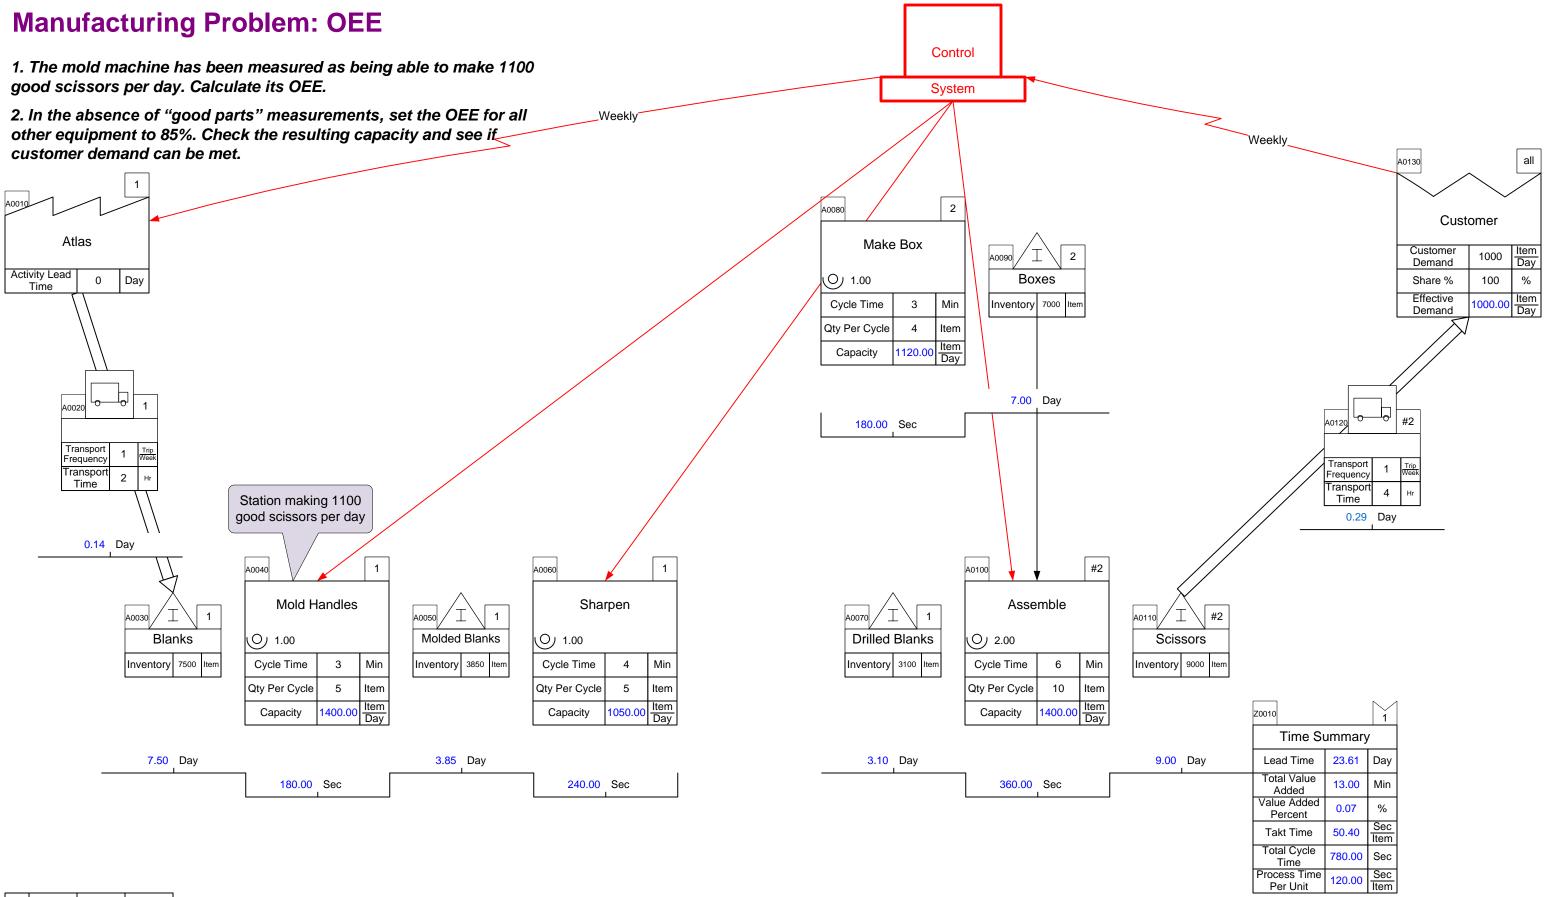

|       | Year | Week | Week |
|-------|------|------|------|
| Units | 52   | 70   | 5    |
|       | Week | Hr   | day  |

Copyright © 2015 The eVSM Group, All Rights Reserved

|      |     | Z0010                  |        |             |
|------|-----|------------------------|--------|-------------|
|      |     | Time S                 | ummary | /           |
|      |     | Lead Time              | 23.89  | Day         |
| 9.00 | Day | Total Value<br>Added   | 13.00  | Min         |
|      |     | Value Added<br>Percent | 0.06   | %           |
|      |     | Takt Time              | 50.40  | Sec<br>Item |
|      |     | Total Cycle<br>Time    | 780.00 | Sec         |
|      |     | Process Time           | 120.00 | Sec         |