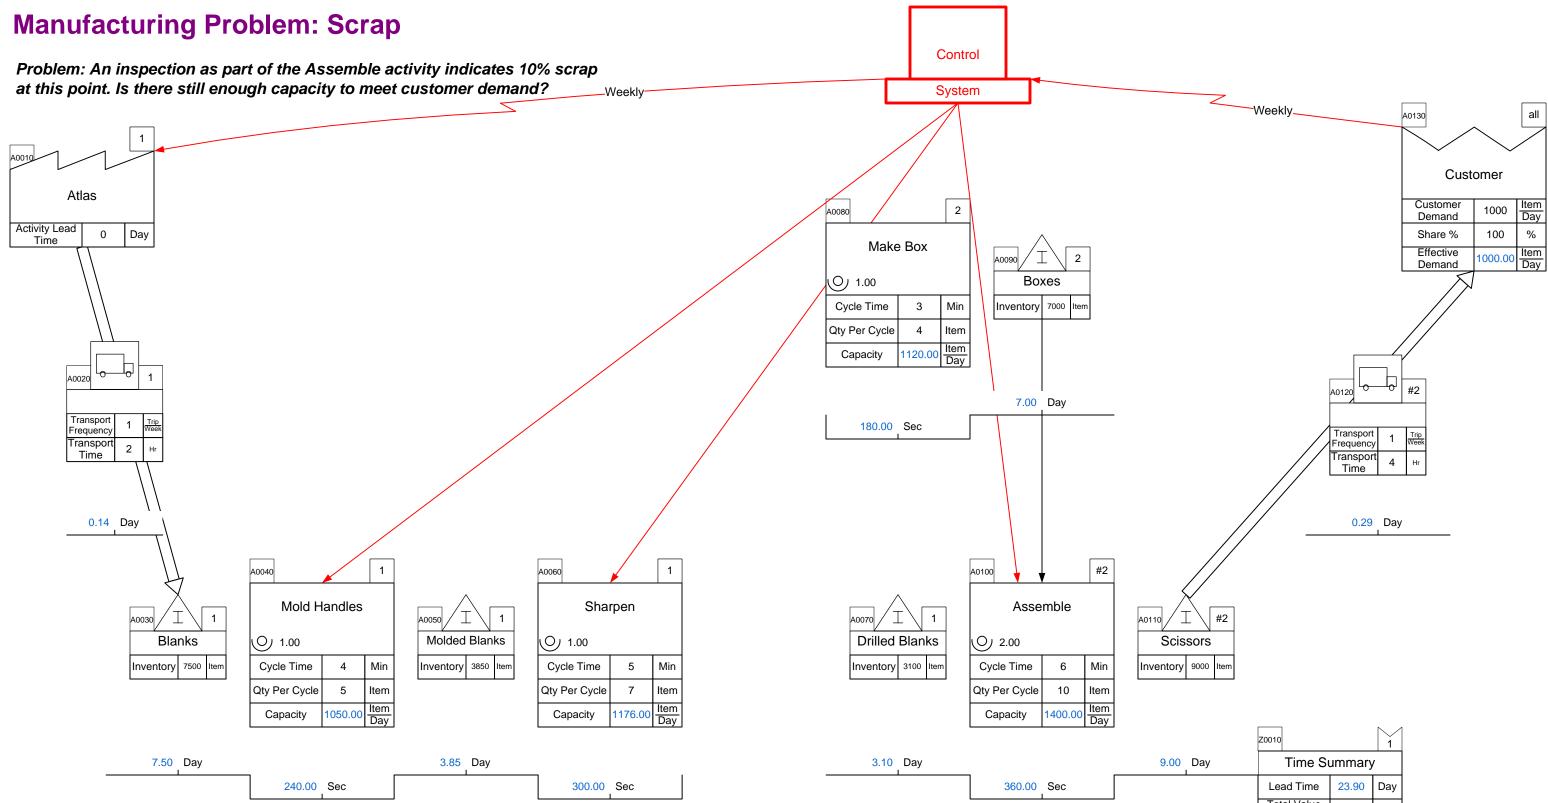

Copyright © 2015 The eVSM Group, All Rights Reserved

|          | Z0010                    |        | 1           |
|----------|--------------------------|--------|-------------|
| 9.00 Day | Time S                   | ummary | /           |
|          | Lead Time                | 23.90  | Day         |
|          | Total Value<br>Added     | 15.00  | Min         |
|          | Value Added<br>Percent   | 0.07   | %           |
|          | Takt Time                | 50.40  | Sec<br>Item |
|          | Total Cycle<br>Time      | 900.00 | Sec         |
|          | Process Time<br>Per Unit | 126.86 | Sec<br>Item |