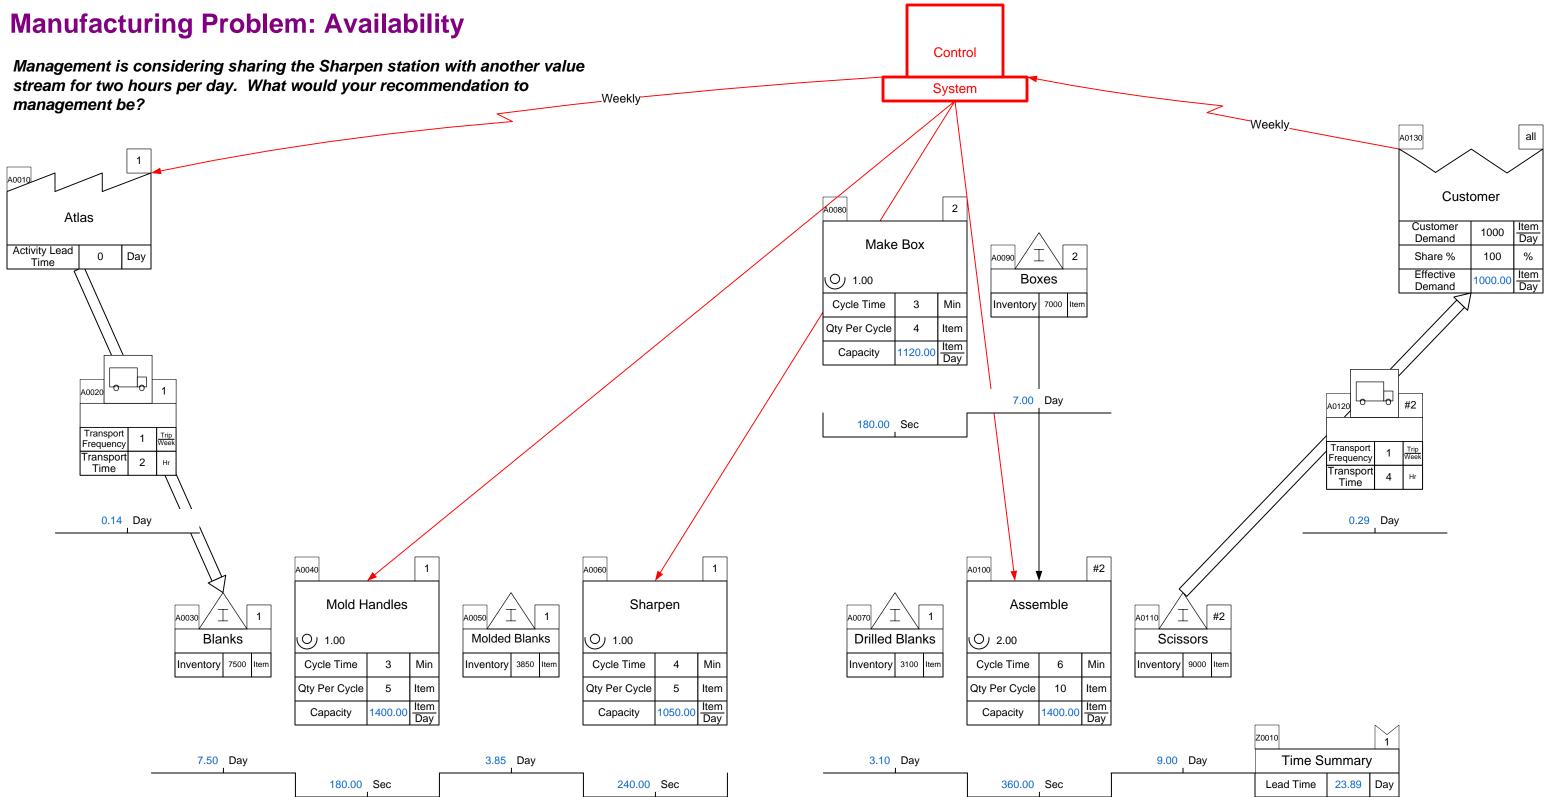

|       | Year | Week | Week |
|-------|------|------|------|
| Units | 52   | 70   | 5    |
|       | Week | Hr   | day  |

Copyright © 2015 The eVSM Group, All Rights Reserved

|          | Z0010 | ס                     |        | 1           |
|----------|-------|-----------------------|--------|-------------|
|          |       | Time Summary          |        |             |
| 7.50 Day | Le    | ad Time               | 19.99  | Day         |
|          |       | tal Value<br>Added    | 14.00  | Min         |
|          |       | ue Added<br>Percent   | 0.08   | %           |
|          | Та    | akt Time              | 42.00  | Sec<br>Item |
|          | То    | tal Cycle<br>Time     | 840.00 | Sec         |
|          | -     | cess Time<br>Per Unit | 109.50 | Sec<br>Item |