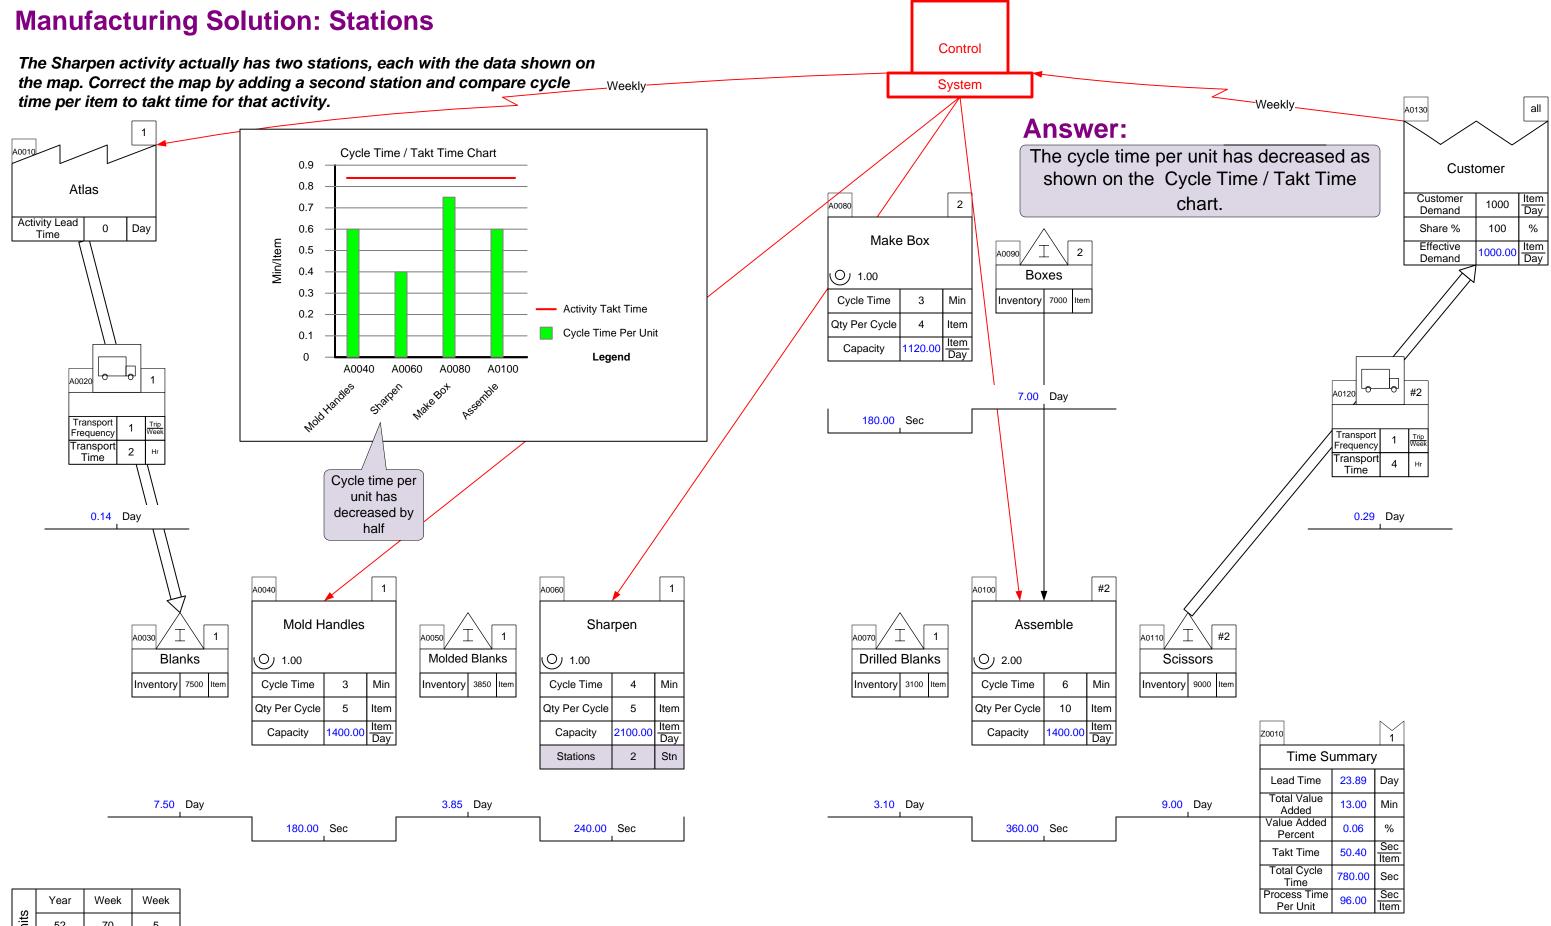

Copyright © 2015 The eVSM Group, All Rights Reserved

|          | Z0010                    |        | 1           |
|----------|--------------------------|--------|-------------|
| 9.00 Day | Time S                   | ummary | /           |
|          | Lead Time                | 23.90  | Day         |
|          | Total Value<br>Added     | 15.00  | Min         |
|          | Value Added<br>Percent   | 0.07   | %           |
|          | Takt Time                | 50.40  | Sec<br>Item |
|          | Total Cycle<br>Time      | 900.00 | Sec         |
|          | Process Time<br>Per Unit | 126.86 | Sec<br>Item |