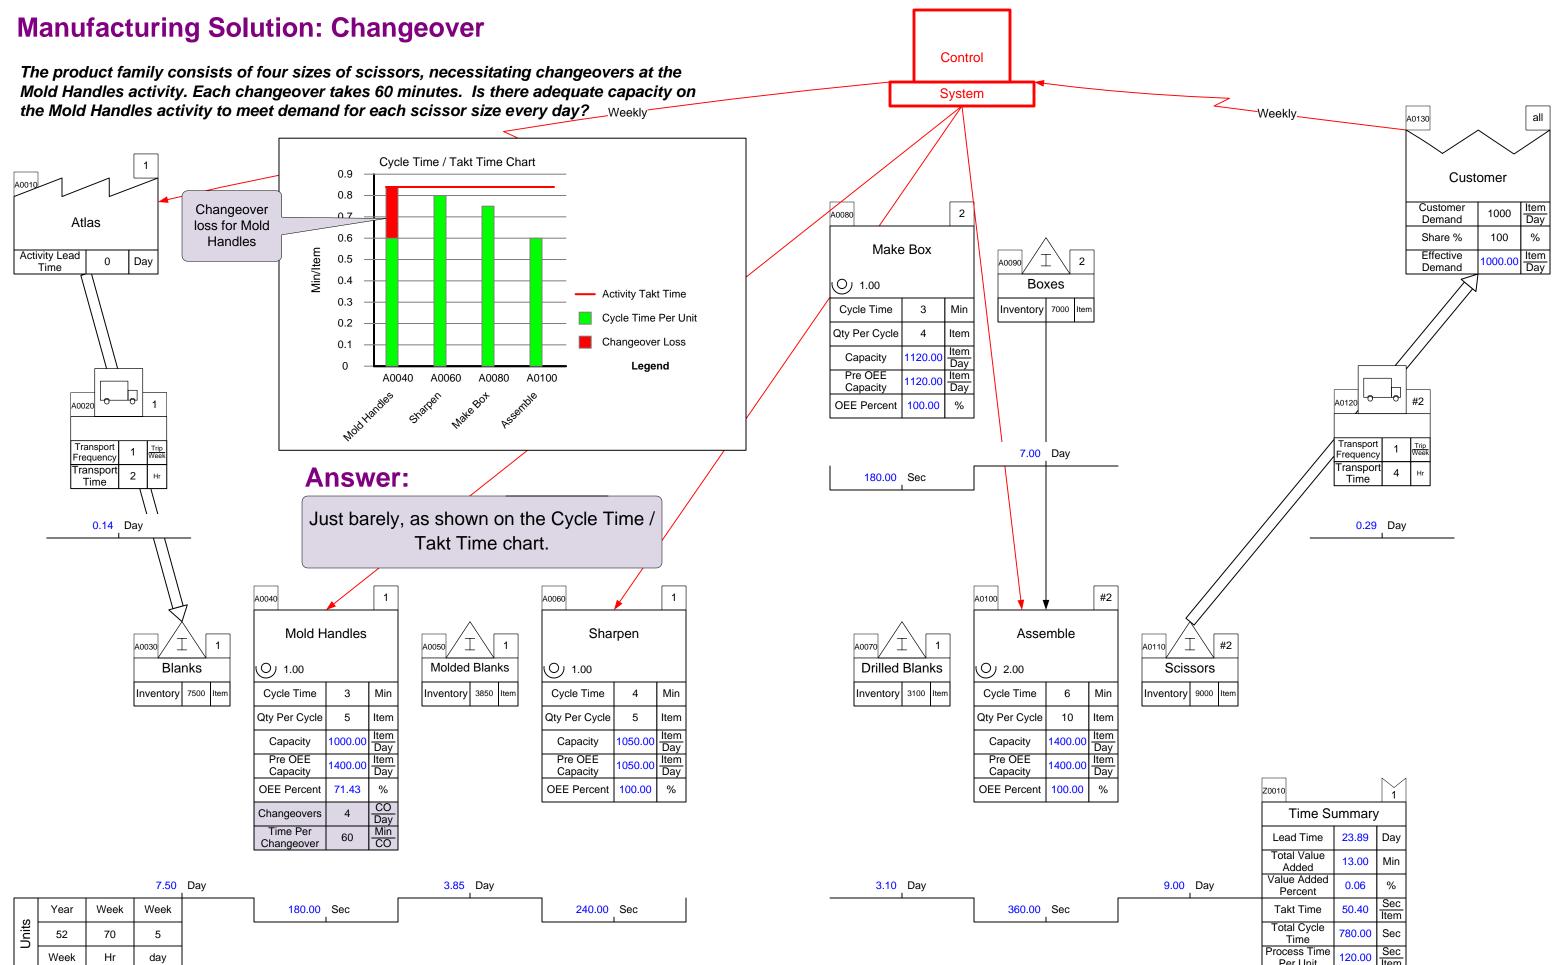

ghts Reserved



| (0)   | Year | Week | Week |
|-------|------|------|------|
| Units | 52   | 70   | 5    |
|       | Week | Hr   | day  |

Copyright © 2015 The eVSM Group, All Rights Reserved

|          | Z0010 |                      |        |             |
|----------|-------|----------------------|--------|-------------|
| 9.00 Day |       | Time Su              | ummary | '           |
|          | Le    | ad Time              | 23.89  | Day         |
|          |       | al Value<br>Added    | 13.00  | Min         |
|          |       | ue Added<br>Percent  | 0.06   | %           |
|          | Та    | ıkt Time             | 50.40  | Sec<br>Item |
|          |       | tal Cycle<br>Time    | 780.00 | Sec         |
|          |       | cess Time<br>er Unit | 120.00 | Sec<br>Item |



|          | Z0010                    |        |             |
|----------|--------------------------|--------|-------------|
|          | Time St                  | ummary | /           |
|          | Lead Time                | 23.89  | Day         |
|          | Total Value<br>Added     | 13.00  | Min         |
| 9.00 Day | Value Added<br>Percent   | 0.06   | %           |
| · ·      | Takt Time                | 50.40  | Sec<br>Item |
|          | Total Cycle<br>Time      | 780.00 | Sec         |
|          | Process Time<br>Per Unit | 120.00 | Sec<br>Item |



|       | Year | Week | Week |
|-------|------|------|------|
| Units | 52   | 70   | 5    |
|       | Week | Hr   | day  |

Copyright © 2015 The eVSM Group, All Rights Reserved



Copyright © 2015 The eVSM Group, All Rights Res