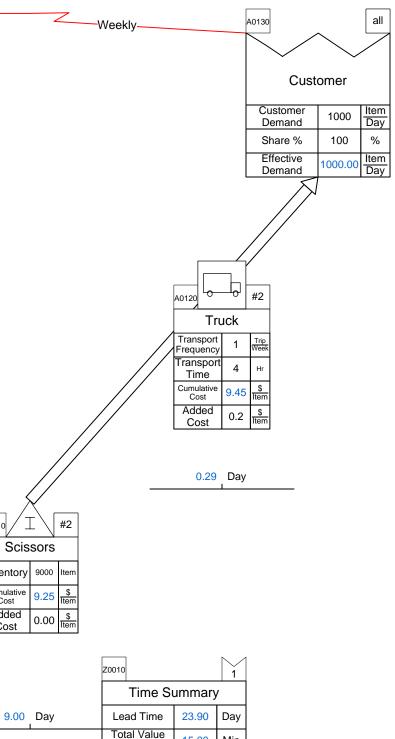

Copyright © 2015 The eVSM Group, All Rights Reserved

|          | Z0010                    |        | 1           |
|----------|--------------------------|--------|-------------|
| 9.00 Day | Time S                   | ummary | /           |
|          | Lead Time                | 23.90  | Day         |
|          | Total Value<br>Added     | 15.00  | Min         |
|          | Value Added<br>Percent   | 0.07   | %           |
|          | Takt Time                | 50.40  | Sec<br>Item |
|          | Total Cycle<br>Time      | 900.00 | Sec         |
|          | Process Time<br>Per Unit | 126.86 | Sec<br>Item |