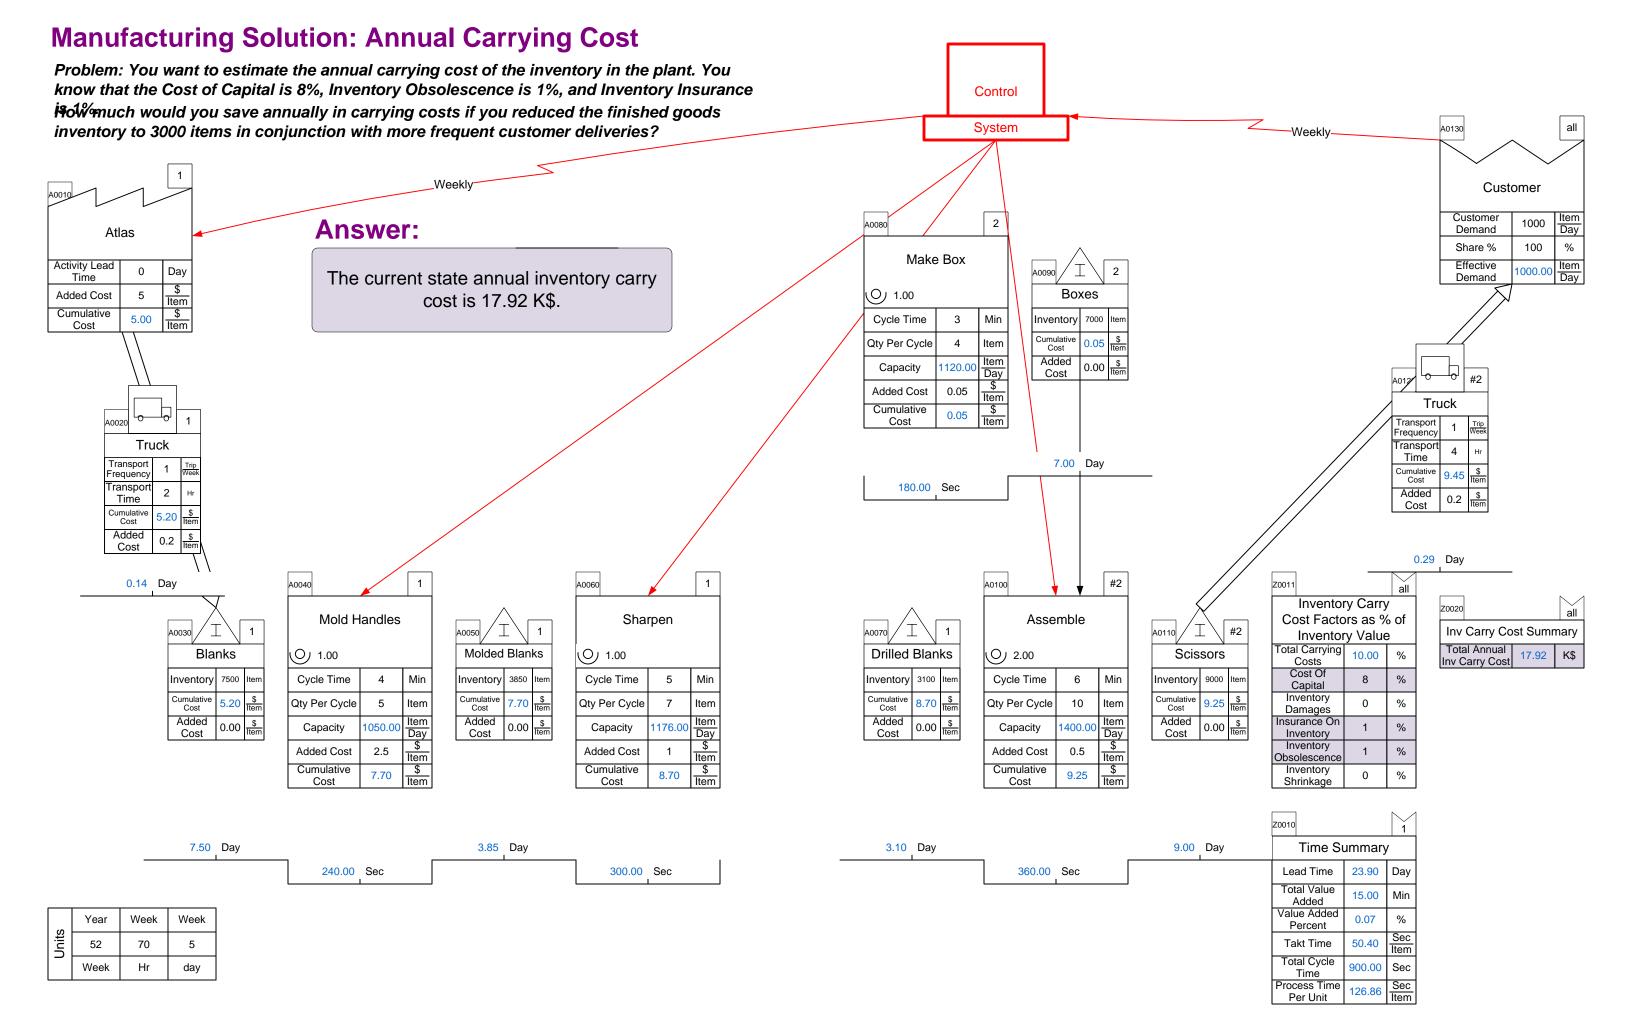

Copyright © 2015 The eVSM Group, All Rights Reserved

|          | Z0010                    |        | 1           |
|----------|--------------------------|--------|-------------|
| 9.00 Day | Time S                   | ummary | /           |
|          | Lead Time                | 23.90  | Day         |
|          | Total Value<br>Added     | 15.00  | Min         |
|          | Value Added<br>Percent   | 0.07   | %           |
|          | Takt Time                | 50.40  | Sec<br>Item |
|          | Total Cycle<br>Time      | 900.00 | Sec         |
|          | Process Time<br>Per Unit | 126.86 | Sec<br>Item |

| Units | Year | Week | Week |
|-------|------|------|------|
|       | 52   | 70   | 5    |
|       | Week | Hr   | day  |

15.00

0.07

50.40

900.00

126.86

Added Value Added

Percent