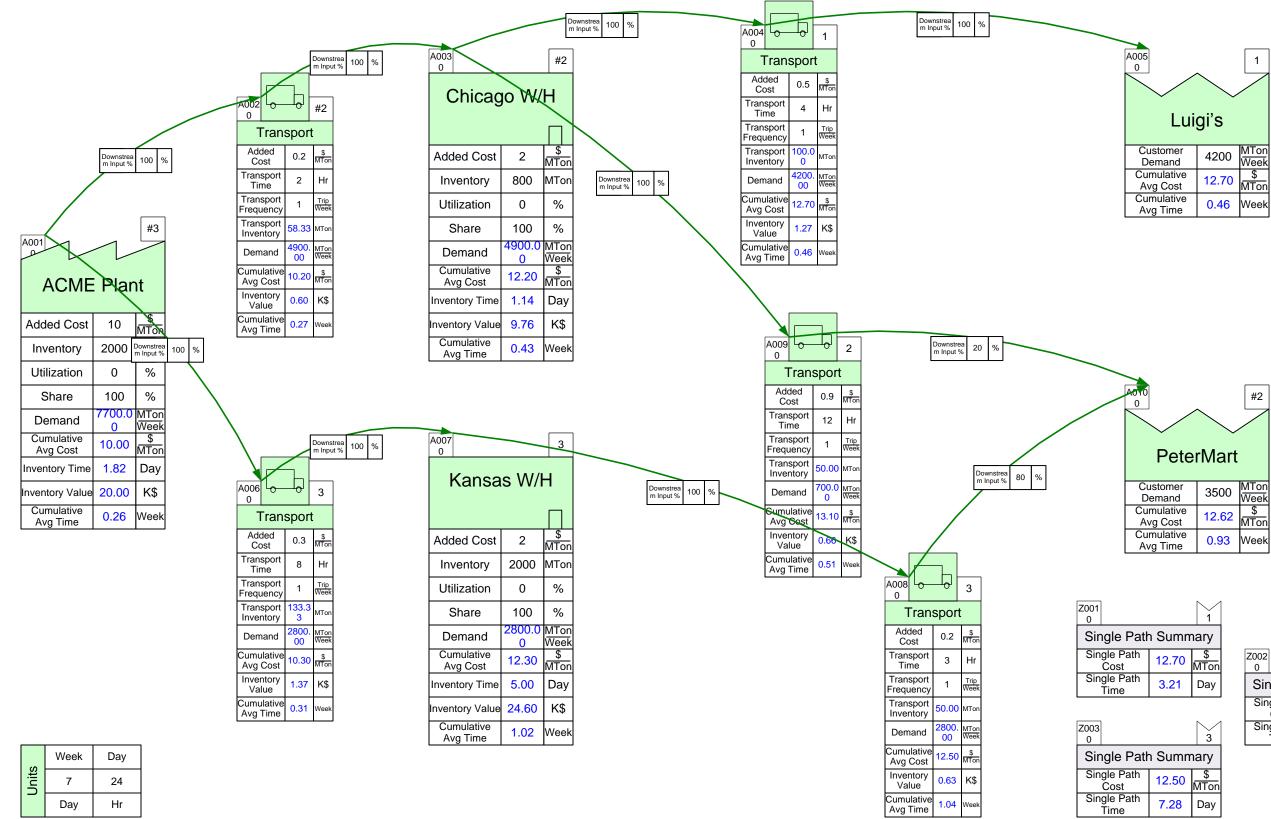

## **Quick Processing Network**

| A005<br>0              |       | 1            |  |  |
|------------------------|-------|--------------|--|--|
| Luigi's                |       |              |  |  |
| Customer<br>Demand     | 4200  | MTon<br>Week |  |  |
| Cumulative<br>Avg Cost | 12.70 | \$<br>MTon   |  |  |
| Cumulative<br>Avg Time | 0.46  | Week         |  |  |

| Z001<br>0           |       |            |  |
|---------------------|-------|------------|--|
| Single Path Summary |       |            |  |
| Single Path<br>Cost | 12.70 | \$<br>MTon |  |
| Single Path<br>Time | 3.21  | Day        |  |

| Z003<br>0           |  |       | 3          |  |
|---------------------|--|-------|------------|--|
| Single Path Summary |  |       |            |  |
| Single<br>Cos       |  | 12.50 | \$<br>MTon |  |
| Single<br>Tim       |  | 7.28  | Day        |  |

| Z002<br>0           |       | 2          |  |  |
|---------------------|-------|------------|--|--|
| Single Path Summary |       |            |  |  |
| Single Path<br>Cost | 13.10 | \$<br>MTon |  |  |
| Single Path<br>Time | 3.54  | Day        |  |  |